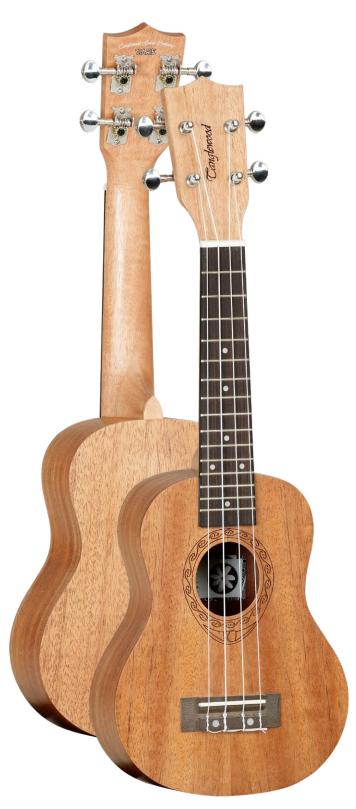

## TW EP 1

| RANGE          | Tiare Ukuleles  |  |
|----------------|-----------------|--|
| SHAPE          | Soprano         |  |
| ТОР            | Mahogany        |  |
| ВАСК           | Mahogany        |  |
| SIDES          | Mahogany        |  |
| FINGERBOARD    | Eboncore        |  |
| BRIDGE         | Eboncore        |  |
| BINDING        | N/A             |  |
| BRIDGE PINS    | N/A             |  |
| NECK           | Mahogany        |  |
| NECK JOIN      | Bolt-on         |  |
| NECK JOINED AT | 12th Fret       |  |
| MACHINE HEADS  | Chrome Die-Cast |  |
| NUT            | ABS White       |  |
| SADDLE         | ABS White       |  |
| FRET MARKERS   | ABS White Dot   |  |
| ROSETTE        | Tiare Laser Cut |  |
| END PIN        | N/A             |  |
| STRAP PIN      | N/A             |  |
| STRINGS        | Nylon Clear     |  |
| ELECTRONICS    | N/A             |  |
| FINISH         | Natural Satin   |  |
| SKU            | TWEP1           |  |
| UPC            | 819907021748    |  |
|                |                 |  |