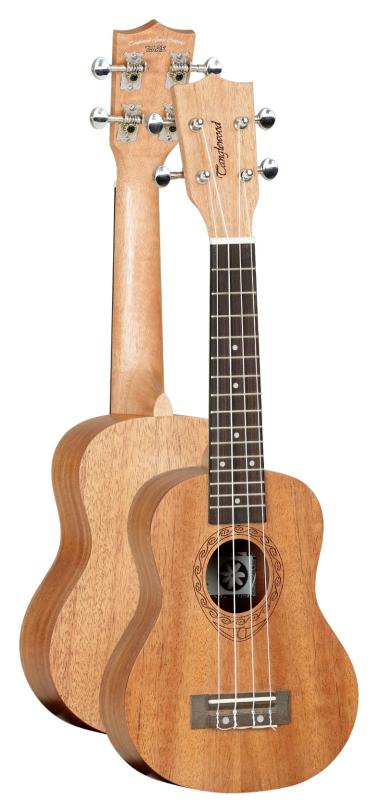

## TWT 1

|                | 1               |
|----------------|-----------------|
| RANGE          | Tiare Ukuleles  |
| SHAPE          | Soprano         |
| TOP            | Mahogany        |
| BACK           | Mahogany        |
| SIDES          | Mahogany        |
| FINGERBOARD    | Eboncore        |
| BRIDGE         | Eboncore        |
| BINDING        | N/A             |
| BRIDGE PINS    | N/A             |
| NECK           | Mahogany        |
| NECK JOIN      | Bolt-on         |
| NECK JOINED AT | 12th Fret       |
| MACHINE HEADS  | Chrome Die-Cast |
| NUT            | ABS White       |
| SADDLE         | ABS White       |
| FRET MARKERS   | ABS White Dot   |
| ROSETTE        | Tiare Laser Cut |
| END PIN        | N/A             |
| STRAP PIN      | N/A             |
| STRINGS        | Nylon Clear     |
| ELECTRONICS    | N/A             |
| FINISH         | Natural Satin   |
| SKU            | TWT1            |
| UPC            | 810944012522    |
|                |                 |