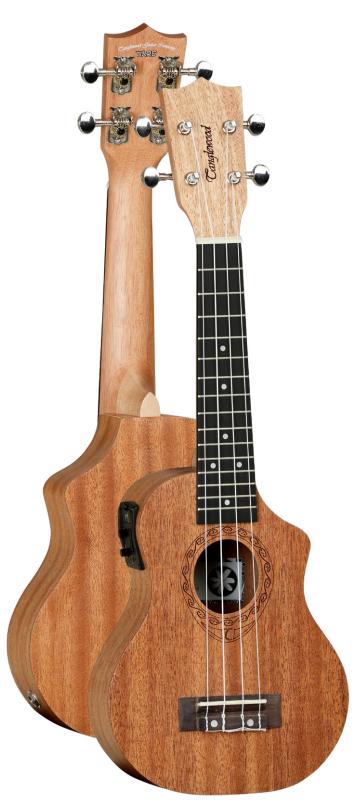

## TWT 1 CE

| RANGE          | Tiare Ukuleles  |  |
|----------------|-----------------|--|
| SHAPE          | Cutaway Soprano |  |
| ТОР            | Mahogany        |  |
| BACK           | Mahogany        |  |
| SIDES          | Mahogany        |  |
| FINGERBOARD    | Eboncore        |  |
| BRIDGE         | Eboncore        |  |
| BINDING        | N/A             |  |
| BRIDGE PINS    | N/A             |  |
| NECK           | Mahogany        |  |
| NECK JOIN      | Bolt-on         |  |
| NECK JOINED AT | 12th Fret       |  |
| MACHINE HEADS  | Chrome Die-Cast |  |
| NUT            | ABS White       |  |
| SADDLE         | ABS White       |  |
| FRET MARKERS   | ABS White Dot   |  |
| ROSETTE        | Tiare Laser Cut |  |
| END PIN        | N/A             |  |
| STRAP PIN      | N/A             |  |
| STRINGS        | Nylon Clear     |  |
| ELECTRONICS    | TEQ-TUT         |  |
| FINISH         | Natural Satin   |  |
| SKU            | TWT1CE          |  |
| UPC            | 819907020109    |  |

## Dimensions

| Upper Bout Width    | 131mm | Nut Width         | 35mm  |
|---------------------|-------|-------------------|-------|
| Lower Bout Width    | 174mm | Width 14th Fret   | 44mm  |
| Waist Width         |       | Scale Length      | 345mm |
| Body Depth (Top)    | 59mm  | Neck Thickness 1F | 16mm  |
| Body Depth (Bottom) | 59mm  | Neck Thickness 7F | 19mm  |
| Body Length         | 237mm |                   |       |
| Overall Length      | 525mm |                   |       |