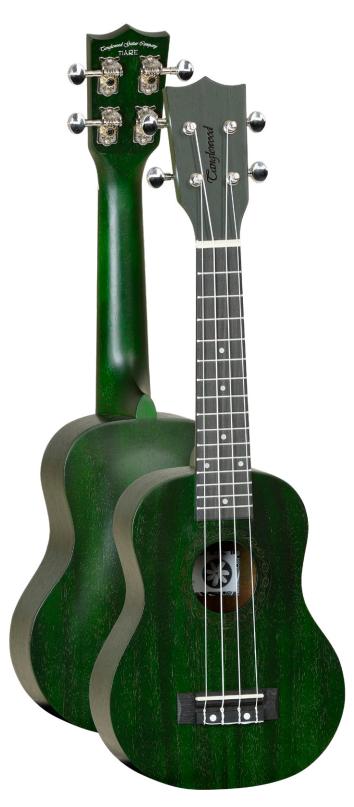

## TWT 1 FG

| RANGE          | Tiare Ukuleles     |  |
|----------------|--------------------|--|
| SHAPE          | Soprano            |  |
| ТОР            | Mahogany           |  |
| BACK           | Mahogany           |  |
| SIDES          | Mahogany           |  |
| FINGERBOARD    | Eboncore           |  |
| BRIDGE         | Eboncore           |  |
| BINDING        | N/A                |  |
| BRIDGE PINS    | N/A                |  |
| NECK           | Mahogany           |  |
| NECK JOIN      | Bolt-on            |  |
| NECK JOINED AT | 12th Fret          |  |
| MACHINE HEADS  | Chrome Die-Cast    |  |
| NUT            | ABS White          |  |
| SADDLE         | ABS White          |  |
| FRET MARKERS   | ABS White Dot      |  |
| ROSETTE        | Tiare Laser Cut    |  |
| END PIN        | N/A                |  |
| STRAP PIN      | N/A                |  |
| STRINGS        | Nylon Clear        |  |
| ELECTRONICS    | N/A                |  |
| FINISH         | Forest Green Satin |  |
| SKU            | TWT1FG             |  |
| UPC            | 819907020796       |  |
|                |                    |  |