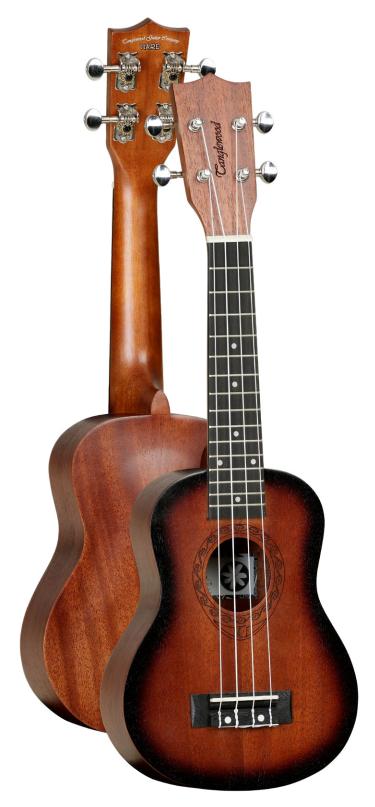

| RANGE          | Tiare Ukuleles  |
|----------------|-----------------|
| SHAPE          | Soprano         |
| TOP            | Mahogany        |
| BACK           | Mahogany        |
| SIDES          | Mahogany        |
| FINGERBOARD    | Eboncore        |
| BRIDGE         | Eboncore        |
| BINDING        | N/A             |
| BRIDGE PINS    | N/A             |
| NECK           | Mahogany        |
| NECK JOIN      | Bolt-on         |
| NECK JOINED AT | 12th Fret       |
| MACHINE HEADS  | Chrome Die-Cast |
| NUT            | ABS White       |
| SADDLE         | ABS White       |
| FRET MARKERS   | ABS White Dot   |
| ROSETTE        | Tiare Laser Cut |
| END PIN        | N/A             |
| STRAP PIN      | N/A             |
| STRINGS        | Nylon Clear     |
| ELECTRONICS    | N/A             |
| FINISH         | Sunburst Satin  |
| SKU            | TWT1SB          |
| UPC            | 819907020789    |
|                |                 |

## Dimensions

| Upper Bout Width    | 131mm |
|---------------------|-------|
| Lower Bout Width    | 174mm |
| Waist Width         |       |
| Body Depth (Top)    | 59mm  |
| Body Depth (Bottom) | 59mm  |
| Body Length         | 237mm |
| Overall Length      | 525mm |

| Nut Width         | 35mm  |
|-------------------|-------|
| Width 14th Fret   | 44mm  |
| Scale Length      | 345mm |
| Neck Thickness 1F | 16mm  |
| Neck Thickness 7F | 19mm  |
|                   |       |
|                   |       |