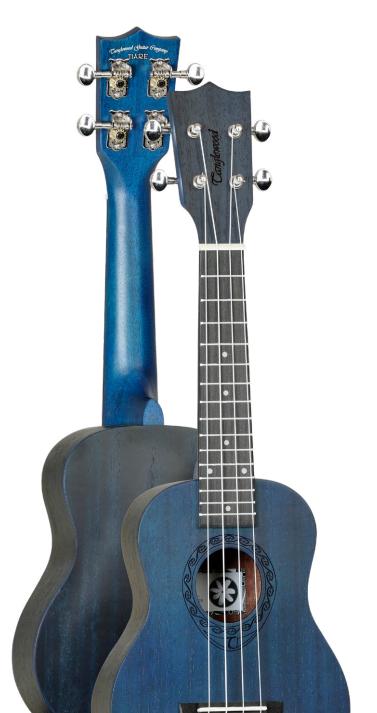

## TWT 1 TB

|                | Ι               |
|----------------|-----------------|
| RANGE          | Tiare Ukuleles  |
| SHAPE          | Soprano         |
| ТОР            | Mahogany        |
| BACK           | Mahogany        |
| SIDES          | Mahogany        |
| FINGERBOARD    | Eboncore        |
| BRIDGE         | Eboncore        |
| BINDING        | N/A             |
| BRIDGE PINS    | N/A             |
| NECK           | Mahogany        |
| NECK JOIN      | Bolt-on         |
| NECK JOINED AT | 12th Fret       |
| MACHINE HEADS  | Chrome Die-Cast |
| NUT            | ABS White       |
| SADDLE         | ABS White       |
| FRET MARKERS   | ABS White Dot   |
| ROSETTE        | Tiare Laser Cut |
| END PIN        | N/A             |
| STRAP PIN      | N/A             |
| STRINGS        | Nylon Clear     |
| ELECTRONICS    | N/A             |
| FINISH         | Thru Blue Satin |
| SKU            | TWT1TB          |
| UPC            | 819907020819    |