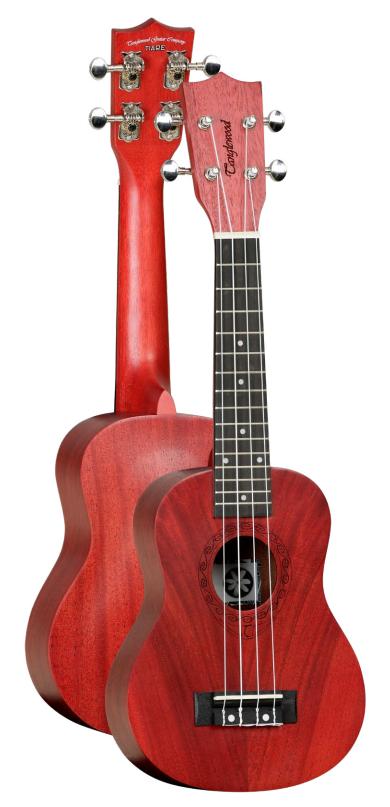

| RANGE          | Tiare Ukuleles  |
|----------------|-----------------|
|                |                 |
| SHAPE          | Soprano         |
| TOP            | Mahogany        |
| BACK           | Mahogany        |
| SIDES          | Mahogany        |
| FINGERBOARD    | Eboncore        |
| BRIDGE         | Eboncore        |
| BINDING        | N/A             |
| BRIDGE PINS    | N/A             |
| NECK           | Mahogany        |
| NECK JOIN      | Bolt-on         |
| NECK JOINED AT | 12th Fret       |
| MACHINE HEADS  | Chrome Die-Cast |
| NUT            | ABS White       |
| SADDLE         | ABS White       |
| FRET MARKERS   | ABS White Dot   |
| ROSETTE        | Tiare Laser Cut |
| END PIN        | N/A             |
| STRAP PIN      | N/A             |
| STRINGS        | Nylon Clear     |
| ELECTRONICS    | N/A             |
| FINISH         | Thru Red Satin  |
| SKU            | TWT1TR          |
| UPC            | 819907020802    |