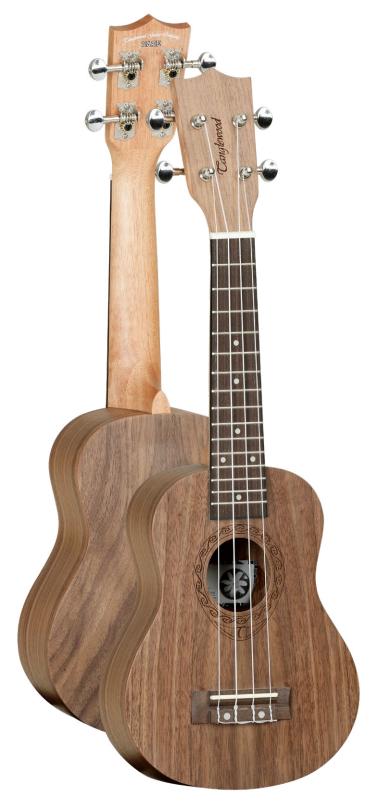

## TWT 2

|                                                                              | 1                                                                                  |
|------------------------------------------------------------------------------|------------------------------------------------------------------------------------|
| RANGE                                                                        | Tiare Ukuleles                                                                     |
| SHAPE                                                                        | Soprano                                                                            |
| TOP                                                                          | Black Walnut                                                                       |
| BACK                                                                         | Black Walnut                                                                       |
| SIDES                                                                        | Black Walnut                                                                       |
| FINGERBOARD                                                                  | Eboncore                                                                           |
| BRIDGE                                                                       | Eboncore                                                                           |
| BINDING                                                                      | N/A                                                                                |
| BRIDGE PINS                                                                  | N/A                                                                                |
| NECK                                                                         | Mahogany                                                                           |
| NECK JOIN                                                                    | Bolt-on                                                                            |
| NECK JOINED AT                                                               | 12th Fret                                                                          |
| MACHINE HEADS                                                                | Chrome Die-Cast                                                                    |
| ,                                                                            | Chilothe Dic-Cast                                                                  |
| NUT                                                                          | ABS White                                                                          |
|                                                                              |                                                                                    |
| NUT                                                                          | ABS White                                                                          |
| NUT<br>SADDLE                                                                | ABS White ABS White                                                                |
| NUT SADDLE FRET MARKERS                                                      | ABS White ABS White ABS White Dot                                                  |
| NUT SADDLE FRET MARKERS ROSETTE                                              | ABS White ABS White ABS White Dot Tiare Laser Cut                                  |
| NUT SADDLE FRET MARKERS ROSETTE END PIN                                      | ABS White ABS White ABS White Dot Tiare Laser Cut N/A                              |
| NUT SADDLE FRET MARKERS ROSETTE END PIN STRAP PIN                            | ABS White ABS White ABS White Dot Tiare Laser Cut N/A N/A                          |
| NUT SADDLE FRET MARKERS ROSETTE END PIN STRAP PIN STRINGS                    | ABS White ABS White ABS White Dot Tiare Laser Cut N/A N/A Aquila                   |
| NUT SADDLE FRET MARKERS ROSETTE END PIN STRAP PIN STRINGS ELECTRONICS        | ABS White ABS White ABS White Dot Tiare Laser Cut N/A N/A Aquila N/A               |
| NUT SADDLE FRET MARKERS ROSETTE END PIN STRAP PIN STRINGS ELECTRONICS FINISH | ABS White ABS White ABS White Dot Tiare Laser Cut N/A N/A Aquila N/A Natural Satin |