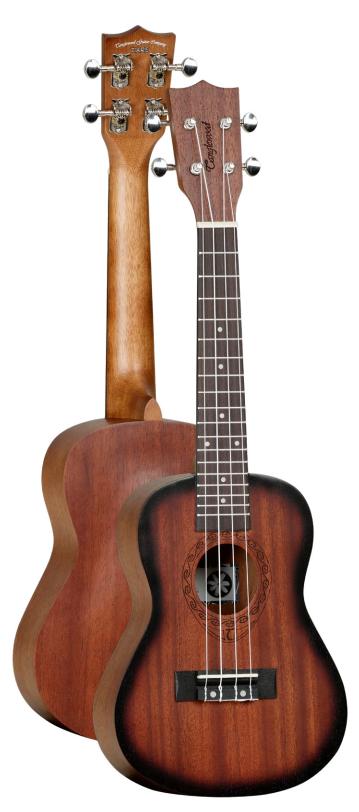

## TWT 3 SB

| RANGE          | Tiare Ukuleles  |  |
|----------------|-----------------|--|
| SHAPE          | Concert         |  |
| ТОР            | Mahogany        |  |
| BACK           | Mahogany        |  |
| SIDES          | Mahogany        |  |
| FINGERBOARD    | Eboncore        |  |
| BRIDGE         | Eboncore        |  |
| BINDING        | N/A             |  |
| BRIDGE PINS    | N/A             |  |
| NECK           | Mahogany        |  |
| NECK JOIN      | Bolt-on         |  |
| NECK JOINED AT | 14th Fret       |  |
| MACHINE HEADS  | Chrome Die-Cast |  |
| NUT            | ABS White       |  |
| SADDLE         | ABS White       |  |
| FRET MARKERS   | ABS White Dot   |  |
| ROSETTE        | Tiare Laser Cut |  |
| END PIN        | N/A             |  |
| STRAP PIN      | N/A             |  |
| STRINGS        | Nylon           |  |
| ELECTRONICS    | N/A             |  |
| FINISH         | Sunburst Satin  |  |
| SKU            | TWT3SB          |  |
| UPC            | 819907020826    |  |