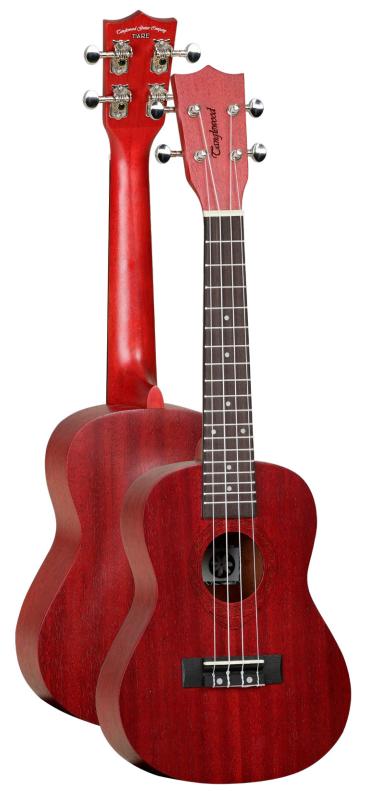

## TWT 3 TR

| RANGE          | Tiare Ukuleles  |
|----------------|-----------------|
| SHAPE          | Concert         |
| TOP            | Mahogany        |
| BACK           | Mahogany        |
| SIDES          | Mahogany        |
| FINGERBOARD    | Eboncore        |
| BRIDGE         | Eboncore        |
| BINDING        | N/A             |
| BRIDGE PINS    | N/A             |
| NECK           | Mahogany        |
| NECK JOIN      | Bolt-on         |
| NECK JOINED AT | 14th Fret       |
| MACHINE HEADS  | Chrome Die-Cast |
| NUT            | ABS White       |
| SADDLE         | ABS White       |
| FRET MARKERS   | ABS White Dot   |
| ROSETTE        | Tiare Laser Cut |
| END PIN        | N/A             |
| STRAP PIN      | N/A             |
| STRINGS        | Nylon           |
| ELECTRONICS    | N/A             |
| FINISH         | Thru Red Satin  |
| SKU            | TWT3TR          |
| UPC            | 819907020840    |
|                |                 |