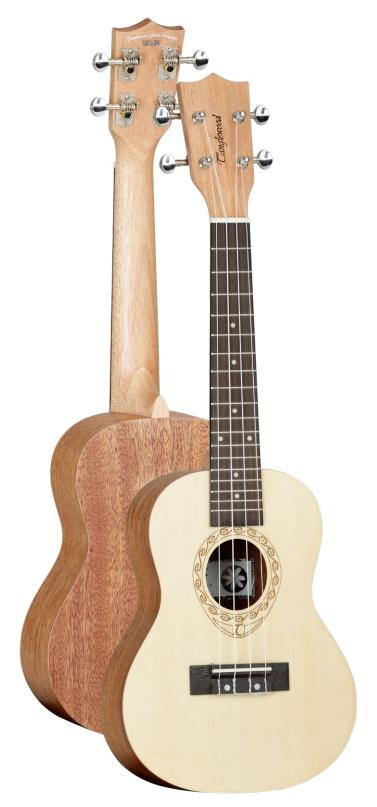

## TWT 4

| RANGE          | Tioro I Ikulolos |
|----------------|------------------|
|                | Tiare Ukuleles   |
| SHAPE          | Concert          |
| TOP            | Spruce           |
| BACK           | Mahogany         |
| SIDES          | Mahogany         |
| FINGERBOARD    | Eboncore         |
| BRIDGE         | Eboncore         |
| BINDING        | N/A              |
| BRIDGE PINS    | N/A              |
| NECK           | Mahogany         |
| NECK JOIN      | Bolt-on          |
| NECK JOINED AT | 14th Fret        |
| MACHINE HEADS  | Chrome Die-Cast  |
| NUT            | ABS White        |
| SADDLE         | ABS White        |
| FRET MARKERS   | ABS White Dot    |
| ROSETTE        | Tiare Laser Cut  |
| END PIN        | N/A              |
| STRAP PIN      | N/A              |
| STRINGS        | Aquila           |
| ELECTRONICS    | N/A              |
| FINISH         | Natural Satin    |
| SKU            | TWT4             |
| UPC            | 810944012560     |