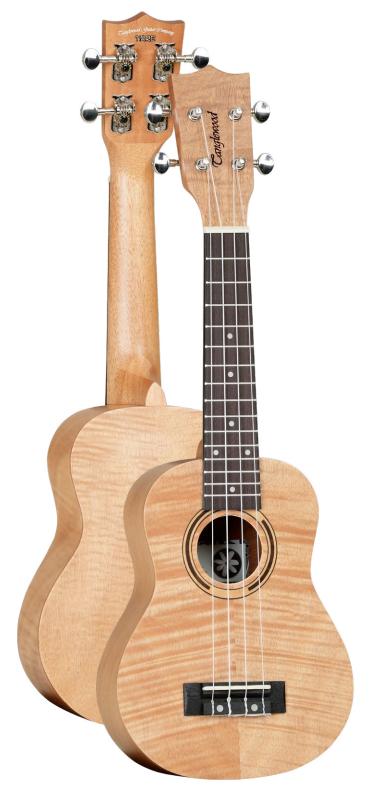

## TWT 5

| RANGE Tiare Ukuleles  SHAPE Soprano  TOP Flame Mahogany  BACK Flame Mahogany  SIDES Flame Mahogany  FINGERBOARD Eboncore  BRIDGE Eboncore  BINDING N/A  BRIDGE PINS N/A  NECK Mahogany  NECK Mahogany  NECK JOIN Bolt-on  NECK JOINED AT 12th Fret  MACHINE HEADS Chrome Die-Cast  NUT ABS White  SADDLE ABS White  FRET MARKERS ABS White Dot  ROSETTE Tiare Maple/Mahogany  END PIN N/A  STRAP PIN N/A  STRINGS Aquila  ELECTRONICS N/A  FINISH Natural Satin  SKU TWT5  Image Mahogany  Image Mahogany  Image Mahogany  Image Maple/Mahogany  Image Maple/Mahogany |                |                      |
|-------------------------------------------------------------------------------------------------------------------------------------------------------------------------------------------------------------------------------------------------------------------------------------------------------------------------------------------------------------------------------------------------------------------------------------------------------------------------------------------------------------------------------------------------------------------------------------------------------------------------------------------------------------------------------------------------------------------------------------------------------------------------------------------------------------------------------------------------------------------------------------------------------------------------------------------------------------------------------------------------------------------------------------------------------------------------------------------------------------------------------------------------------------------------------------------------------------------------------------------------------------------------------------------------------------------------------------------------------------------------------------------------------------------------------------------------------------------------------------------------------------------------------------------------------------------------------------------------------------------------------------------------------------------------------------------------------------------------------------------------------------------------------------------------------------------------------------------------------------------------------------------------------------------------------------------------------------------------------------------------------------------------------------------------------------------------------------------------------------------------------|----------------|----------------------|
| TOP Flame Mahogany  BACK Flame Mahogany  SIDES Flame Mahogany  FINGERBOARD Eboncore  BRIDGE Eboncore  BINDING N/A  BRIDGE PINS N/A  NECK Mahogany  NECK JOIN Bolt-on  NECK JOINED AT 12th Fret  MACHINE HEADS Chrome Die-Cast  NUT ABS White  SADDLE ABS White  FRET MARKERS ABS White Dot  ROSETTE Tiare Maple/Mahogany  END PIN N/A  STRAP PIN N/A  STRINGS Aquila  ELECTRONICS N/A  FINISH Natural Satin  SKU TWT5                                                                                                                                                                                                                                                                                                                                                                                                                                                                                                                                                                                                                                                                                                                                                                                                                                                                                                                                                                                                                                                                                                                                                                                                                                                                                                                                                                                                                                                                                                                                                                                                                                                                                                         | RANGE          | Tiare Ukuleles       |
| BACK Flame Mahogany  SIDES Flame Mahogany  FINGERBOARD Eboncore  BRIDGE Eboncore  BINDING N/A  BRIDGE PINS N/A  NECK Mahogany  NECK JOIN Bolt-on  NECK JOINED AT 12th Fret  MACHINE HEADS Chrome Die-Cast  NUT ABS White  SADDLE ABS White  FRET MARKERS ABS White Dot  ROSETTE Tiare Maple/Mahogany  END PIN N/A  STRAP PIN N/A  STRINGS Aquila  ELECTRONICS N/A  FINISH Natural Satin  SKU TWT5                                                                                                                                                                                                                                                                                                                                                                                                                                                                                                                                                                                                                                                                                                                                                                                                                                                                                                                                                                                                                                                                                                                                                                                                                                                                                                                                                                                                                                                                                                                                                                                                                                                                                                                             | SHAPE          | Soprano              |
| SIDES Flame Mahogany FINGERBOARD Eboncore BRIDGE Eboncore BINDING N/A BRIDGE PINS N/A NECK Mahogany NECK JOIN Bolt-on NECK JOINED AT 12th Fret MACHINE HEADS Chrome Die-Cast NUT ABS White SADDLE ABS White FRET MARKERS ABS White Dot ROSETTE Tiare Maple/Mahogany END PIN N/A STRAP PIN N/A STRINGS Aquila ELECTRONICS N/A FINISH Natural Satin SKU TWT5                                                                                                                                                                                                                                                                                                                                                                                                                                                                                                                                                                                                                                                                                                                                                                                                                                                                                                                                                                                                                                                                                                                                                                                                                                                                                                                                                                                                                                                                                                                                                                                                                                                                                                                                                                    | TOP            | Flame Mahogany       |
| FINGERBOARD Eboncore  BRIDGE Eboncore  BINDING N/A  BRIDGE PINS N/A  NECK Mahogany  NECK JOIN Bolt-on  NECK JOINED AT 12th Fret  MACHINE HEADS Chrome Die-Cast  NUT ABS White  SADDLE ABS White  FRET MARKERS ABS White Dot  ROSETTE Tiare Maple/Mahogany  END PIN N/A  STRAP PIN N/A  STRINGS Aquila  ELECTRONICS N/A  FINISH Natural Satin  SKU TWT5                                                                                                                                                                                                                                                                                                                                                                                                                                                                                                                                                                                                                                                                                                                                                                                                                                                                                                                                                                                                                                                                                                                                                                                                                                                                                                                                                                                                                                                                                                                                                                                                                                                                                                                                                                        | BACK           | Flame Mahogany       |
| BRIDGE Eboncore  BINDING N/A  BRIDGE PINS N/A  NECK Mahogany  NECK JOIN Bolt-on  NECK JOINED AT 12th Fret  MACHINE HEADS Chrome Die-Cast  NUT ABS White  SADDLE ABS White  FRET MARKERS ABS White Dot  ROSETTE Tiare Maple/Mahogany  END PIN N/A  STRAP PIN N/A  STRINGS Aquila  ELECTRONICS N/A  FINISH Natural Satin  SKU TWT5                                                                                                                                                                                                                                                                                                                                                                                                                                                                                                                                                                                                                                                                                                                                                                                                                                                                                                                                                                                                                                                                                                                                                                                                                                                                                                                                                                                                                                                                                                                                                                                                                                                                                                                                                                                              | SIDES          | Flame Mahogany       |
| BINDING N/A  BRIDGE PINS N/A  NECK Mahogany  NECK JOIN Bolt-on  NECK JOINED AT 12th Fret  MACHINE HEADS Chrome Die-Cast  NUT ABS White  SADDLE ABS White  FRET MARKERS ABS White Dot  ROSETTE Tiare Maple/Mahogany  END PIN N/A  STRAP PIN N/A  STRINGS Aquila  ELECTRONICS N/A  FINISH Natural Satin  SKU TWT5                                                                                                                                                                                                                                                                                                                                                                                                                                                                                                                                                                                                                                                                                                                                                                                                                                                                                                                                                                                                                                                                                                                                                                                                                                                                                                                                                                                                                                                                                                                                                                                                                                                                                                                                                                                                               | FINGERBOARD    | Eboncore             |
| BRIDGE PINS NECK Mahogany NECK JOIN Bolt-on NECK JOINED AT 12th Fret MACHINE HEADS Chrome Die-Cast NUT ABS White SADDLE ABS White FRET MARKERS ABS White Dot ROSETTE Tiare Maple/Mahogany END PIN N/A STRAP PIN N/A STRINGS Aquila ELECTRONICS N/A FINISH Natural Satin SKU TWT5                                                                                                                                                                                                                                                                                                                                                                                                                                                                                                                                                                                                                                                                                                                                                                                                                                                                                                                                                                                                                                                                                                                                                                                                                                                                                                                                                                                                                                                                                                                                                                                                                                                                                                                                                                                                                                              | BRIDGE         | Eboncore             |
| NECK Mahogany NECK JOIN Bolt-on NECK JOINED AT 12th Fret MACHINE HEADS Chrome Die-Cast NUT ABS White SADDLE ABS White FRET MARKERS ABS White Dot ROSETTE Tiare Maple/Mahogany END PIN N/A STRAP PIN N/A STRINGS Aquila ELECTRONICS N/A FINISH Natural Satin SKU TWT5                                                                                                                                                                                                                                                                                                                                                                                                                                                                                                                                                                                                                                                                                                                                                                                                                                                                                                                                                                                                                                                                                                                                                                                                                                                                                                                                                                                                                                                                                                                                                                                                                                                                                                                                                                                                                                                          | BINDING        | N/A                  |
| NECK JOIN  NECK JOINED AT  12th Fret  MACHINE HEADS  Chrome Die-Cast  NUT  ABS White  SADDLE  FRET MARKERS  ABS White Dot  ROSETTE  Tiare Maple/Mahogany  END PIN  STRAP PIN  STRINGS  Aquila  ELECTRONICS  N/A  FINISH  Natural Satin  SKU  TWT5                                                                                                                                                                                                                                                                                                                                                                                                                                                                                                                                                                                                                                                                                                                                                                                                                                                                                                                                                                                                                                                                                                                                                                                                                                                                                                                                                                                                                                                                                                                                                                                                                                                                                                                                                                                                                                                                             | BRIDGE PINS    | N/A                  |
| NECK JOINED AT  12th Fret  MACHINE HEADS Chrome Die-Cast  NUT ABS White  SADDLE ABS White  FRET MARKERS ABS White Dot  ROSETTE Tiare Maple/Mahogany  END PIN N/A  STRAP PIN N/A  STRINGS Aquila  ELECTRONICS N/A  FINISH Natural Satin  SKU TWT5                                                                                                                                                                                                                                                                                                                                                                                                                                                                                                                                                                                                                                                                                                                                                                                                                                                                                                                                                                                                                                                                                                                                                                                                                                                                                                                                                                                                                                                                                                                                                                                                                                                                                                                                                                                                                                                                              | NECK           | Mahogany             |
| MACHINE HEADS Chrome Die-Cast  NUT ABS White  SADDLE ABS White  FRET MARKERS ABS White Dot  ROSETTE Tiare Maple/Mahogany  END PIN N/A  STRAP PIN N/A  STRINGS Aquila  ELECTRONICS N/A  FINISH Natural Satin  SKU  Chrome Die-Cast  ABS White  Tiare Maple/Mahogany  N/A  STRINGS Aquila  TWT5                                                                                                                                                                                                                                                                                                                                                                                                                                                                                                                                                                                                                                                                                                                                                                                                                                                                                                                                                                                                                                                                                                                                                                                                                                                                                                                                                                                                                                                                                                                                                                                                                | NECK JOIN      | Bolt-on              |
| NUT  ABS White  SADDLE  ABS White  FRET MARKERS  ABS White Dot  ROSETTE  Tiare Maple/Mahogany  END PIN  N/A  STRAP PIN  N/A  STRINGS  Aquila  ELECTRONICS  N/A  FINISH  Natural Satin  SKU  TWT5                                                                                                                                                                                                                                                                                                                                                                                                                                                                                                                                                                                                                                                                                                                                                                                                                                                                                                                                                                                                                                                                                                                                                                                                                                                                                                                                                                                                                                                                                                                                                                                                                                                                                                                                                                                                                                                                                                                              | NECK JOINED AT | 12th Fret            |
| SADDLE ABS White  FRET MARKERS ABS White Dot  ROSETTE Tiare Maple/Mahogany  END PIN N/A  STRAP PIN N/A  STRINGS Aquila  ELECTRONICS N/A  FINISH Natural Satin  SKU TWT5                                                                                                                                                                                                                                                                                                                                                                                                                                                                                                                                                                                                                                                                                                                                                                                                                                                                                                                                                                                                                                                                                                                                                                                                                                                                                                                                                                                                                                                                                                                                                                                                                                                                                                                                                                                                                                                                                                                                                       | MACHINE HEADS  | Chrome Die-Cast      |
| FRET MARKERS ABS White Dot  ROSETTE Tiare Maple/Mahogany  END PIN N/A  STRAP PIN N/A  STRINGS Aquila  ELECTRONICS N/A  FINISH Natural Satin  SKU TWT5                                                                                                                                                                                                                                                                                                                                                                                                                                                                                                                                                                                                                                                                                                                                                                                                                                                                                                                                                                                                                                                                                                                                                                                                                                                                                                                                                                                                                                                                                                                                                                                                                                                                                                                                                                                                                                                                                                                                                                         | NUT            | ABS White            |
| ROSETTE Tiare Maple/Mahogany  END PIN N/A  STRAP PIN N/A  STRINGS Aquila  ELECTRONICS N/A  FINISH Natural Satin  SKU TWT5                                                                                                                                                                                                                                                                                                                                                                                                                                                                                                                                                                                                                                                                                                                                                                                                                                                                                                                                                                                                                                                                                                                                                                                                                                                                                                                                                                                                                                                                                                                                                                                                                                                                                                                                                                                                                                                                                                                                                                                                     | SADDLE         | ABS White            |
| END PIN N/A  STRAP PIN N/A  STRINGS Aquila  ELECTRONICS N/A  FINISH Natural Satin  SKU TWT5                                                                                                                                                                                                                                                                                                                                                                                                                                                                                                                                                                                                                                                                                                                                                                                                                                                                                                                                                                                                                                                                                                                                                                                                                                                                                                                                                                                                                                                                                                                                                                                                                                                                                                                                                                                                                                                                                                                                                                                                                                   | FRET MARKERS   | ABS White Dot        |
| STRAP PIN N/A  STRINGS Aquila  ELECTRONICS N/A  FINISH Natural Satin  SKU TWT5                                                                                                                                                                                                                                                                                                                                                                                                                                                                                                                                                                                                                                                                                                                                                                                                                                                                                                                                                                                                                                                                                                                                                                                                                                                                                                                                                                                                                                                                                                                                                                                                                                                                                                                                                                                                                                                                                                                                                                                                                                                | ROSETTE        | Tiare Maple/Mahogany |
| STRINGS Aquila  ELECTRONICS N/A  FINISH Natural Satin  SKU TWT5                                                                                                                                                                                                                                                                                                                                                                                                                                                                                                                                                                                                                                                                                                                                                                                                                                                                                                                                                                                                                                                                                                                                                                                                                                                                                                                                                                                                                                                                                                                                                                                                                                                                                                                                                                                                                                                                                                                                                                                                                                                               | END PIN        | N/A                  |
| ELECTRONICS N/A  FINISH Natural Satin  SKU TWT5                                                                                                                                                                                                                                                                                                                                                                                                                                                                                                                                                                                                                                                                                                                                                                                                                                                                                                                                                                                                                                                                                                                                                                                                                                                                                                                                                                                                                                                                                                                                                                                                                                                                                                                                                                                                                                                                                                                                                                                                                                                                               | STRAP PIN      | N/A                  |
| FINISH Natural Satin SKU TWT5                                                                                                                                                                                                                                                                                                                                                                                                                                                                                                                                                                                                                                                                                                                                                                                                                                                                                                                                                                                                                                                                                                                                                                                                                                                                                                                                                                                                                                                                                                                                                                                                                                                                                                                                                                                                                                                                                                                                                                                                                                                                                                 | STRINGS        | Aquila               |
| SKU TWT5                                                                                                                                                                                                                                                                                                                                                                                                                                                                                                                                                                                                                                                                                                                                                                                                                                                                                                                                                                                                                                                                                                                                                                                                                                                                                                                                                                                                                                                                                                                                                                                                                                                                                                                                                                                                                                                                                                                                                                                                                                                                                                                      | ELECTRONICS    | N/A                  |
|                                                                                                                                                                                                                                                                                                                                                                                                                                                                                                                                                                                                                                                                                                                                                                                                                                                                                                                                                                                                                                                                                                                                                                                                                                                                                                                                                                                                                                                                                                                                                                                                                                                                                                                                                                                                                                                                                                                                                                                                                                                                                                                               | FINISH         | Natural Satin        |
| UPC 810944011464                                                                                                                                                                                                                                                                                                                                                                                                                                                                                                                                                                                                                                                                                                                                                                                                                                                                                                                                                                                                                                                                                                                                                                                                                                                                                                                                                                                                                                                                                                                                                                                                                                                                                                                                                                                                                                                                                                                                                                                                                                                                                                              | SKU            | TWT5                 |
|                                                                                                                                                                                                                                                                                                                                                                                                                                                                                                                                                                                                                                                                                                                                                                                                                                                                                                                                                                                                                                                                                                                                                                                                                                                                                                                                                                                                                                                                                                                                                                                                                                                                                                                                                                                                                                                                                                                                                                                                                                                                                                                               | UPC            | 810944011464         |