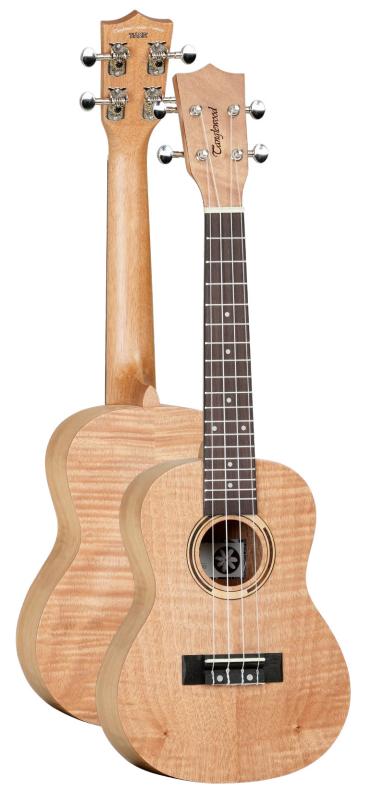

## TWT 6

| RANGE          | Tiare Ukuleles       |
|----------------|----------------------|
| SHAPE          | Concert              |
| TOP            | Flame Mahogany       |
| BACK           | Flame Mahogany       |
| SIDES          | Flame Mahogany       |
| FINGERBOARD    | Eboncore             |
| BRIDGE         | Eboncore             |
| BINDING        | N/A                  |
| BRIDGE PINS    | N/A                  |
| NECK           | Mahogany             |
| NECK JOIN      | Bolt-on              |
| NECK JOINED AT | 14th Fret            |
| MACHINE HEADS  | Chrome Die-Cast      |
| NUT            | ABS White            |
| SADDLE         | ABS White            |
| FRET MARKERS   | ABS White Dot        |
| ROSETTE        | Tiare Maple/Mahogany |
| END PIN        | N/A                  |
| STRAP PIN      | N/A                  |
| STRINGS        | Aquila               |
| ELECTRONICS    | N/A                  |
| FINISH         | Natural Satin        |
| SKU            | TWT6                 |
| UPC            | 810944011655         |