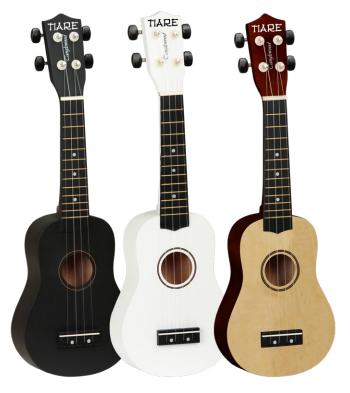

## TWT SP

| RANGE          | Tiare Ukuleles          |
|----------------|-------------------------|
| SHAPE          | Soprano                 |
| TOP            | Linden                  |
| BACK           | Linden                  |
| SIDES          | Linden                  |
| FINGERBOARD    | Plywood                 |
| BRIDGE         | Hardwood                |
| BINDING        | N/A                     |
| BRIDGE PINS    | N/A                     |
| NECK           | Hardwood                |
| NECK JOIN      | Bolt-on                 |
| NECK JOINED AT | 12th Fret               |
| MACHINE HEADS  | Open Gear,Black Buttons |
| NUT            | ABS White               |
| SADDLE         | ABS White               |
| FRET MARKERS   | ABS White Dot           |
| ROSETTE        | Plywood                 |
| END PIN        | N/A                     |
| STRAP PIN      | N/A                     |
| STRINGS        | Nylon Clear             |
| ELECTRONICS    | N/A                     |
| FINISH         | Black, White, Natural,  |
|                | Blue, Pink, Red Matte   |
| SKU            | TWTSP                   |
|                |                         |