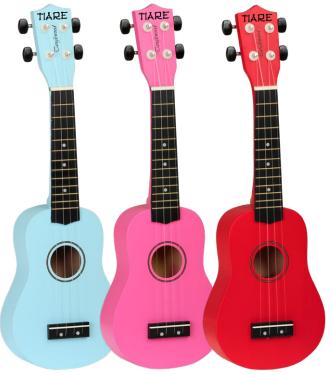

## TWT SP

| RANGE          | Tiare Ukuleles          |
|----------------|-------------------------|
| SHAPE          | Soprano                 |
| TOP            | Linden                  |
| BACK           | Linden                  |
| SIDES          | Linden                  |
| FINGERBOARD    | Plywood                 |
| BRIDGE         | Hardwood                |
| BINDING        | N/A                     |
| BRIDGE PINS    | N/A                     |
| NECK           | Hardwood                |
| NECK JOIN      | Bolt-on                 |
| NECK JOINED AT | 12th Fret               |
| MACHINE HEADS  | Open Gear,Black Buttons |
| NUT            | ABS White               |
| SADDLE         | ABS White               |
| FRET MARKERS   | ABS White Dot           |
| ROSETTE        | Plywood                 |
| END PIN        | N/A                     |
| STRAP PIN      | N/A                     |
| STRINGS        | Nylon Clear             |
| ELECTRONICS    | N/A                     |
| FINISH         | Black, White, Natural,  |
|                | Blue, Pink, Red Matte   |
| SKU            | TWTSP                   |
|                |                         |