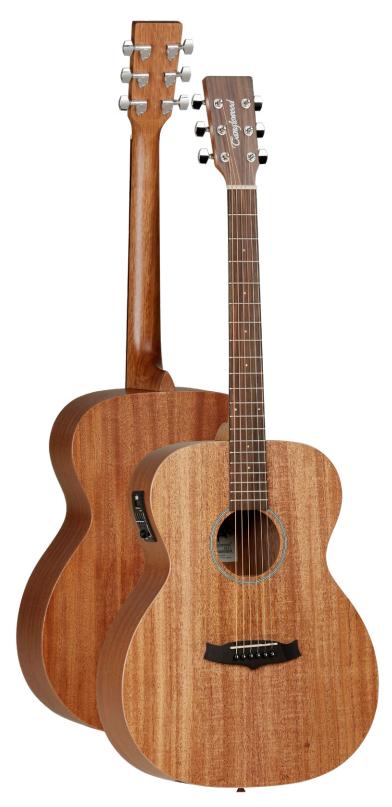

## TW2 AS E

| RANGE          | Winterleaf             |  |
|----------------|------------------------|--|
| SHAPE          | Orchestra              |  |
| ТОР            | Solid Mahogany         |  |
| ВАСК           | Solid Mahogany         |  |
| SIDES          | Solid Mahogany         |  |
| FINGERBOARD    | Techwood               |  |
| BRIDGE         | Pau Ferro              |  |
| BINDING        | N/A                    |  |
| BRIDGE PINS    | ABS Black, White Dots  |  |
| NECK           | Mahogany               |  |
| NECK JOIN      | Dovetail               |  |
| NECK JOINED AT | 14th Fret              |  |
| MACHINE HEADS  | Chrome Die-cast        |  |
| NUT            | Nubone                 |  |
| SADDLE         | Nubone                 |  |
| FRET MARKERS   | ABS Pearl              |  |
| ROSETTE        | Herringbone            |  |
| END PIN        | Chrome                 |  |
| STRAP PIN      | Chrome                 |  |
| STRINGS        | Elixir Phosphor Bronze |  |
| ELECTRONICS    | B-Band M450-T          |  |
| FINISH         | Natural Satin          |  |
| SKU            | TW2ASE                 |  |
| UPC            | 810944011679           |  |