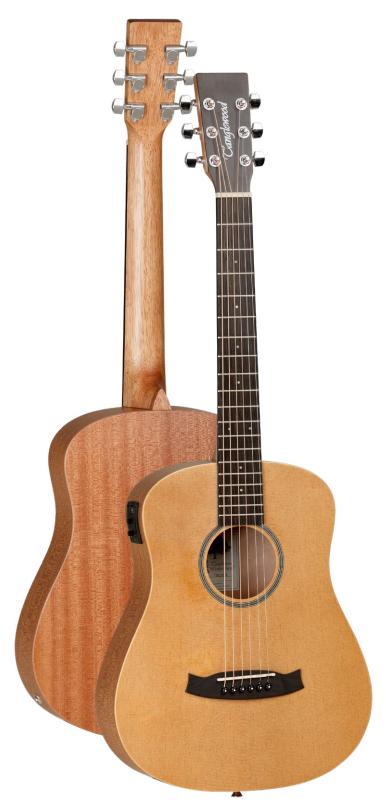

## TW2 TSE

| RANGE          | Winterleaf             |  |
|----------------|------------------------|--|
|                | Winterleaf             |  |
| SHAPE          | Travel Size            |  |
| ТОР            | Spruce                 |  |
| BACK           | Mahogany               |  |
| SIDES          | Mahogany               |  |
| FINGERBOARD    | Techwood               |  |
| BRIDGE         | Pau Ferro              |  |
| BINDING        | N/A                    |  |
| BRIDGE PINS    | ABS Black, White Dots  |  |
| NECK           | Mahogany               |  |
| NECK JOIN      | Dovetail               |  |
| NECK JOINED AT | 14th Fret              |  |
| MACHINE HEADS  | Chrome Die-cast        |  |
| NUT            | Nubone                 |  |
| SADDLE         | Nubone                 |  |
| FRET MARKERS   | ABS Pearl              |  |
| ROSETTE        | Herringbone            |  |
| END PIN        | Chrome                 |  |
| STRAP PIN      | Chrome                 |  |
| STRINGS        | Elixir Phosphor Bronze |  |
| ELECTRONICS    | Tanglewood TEQ-TGT     |  |
| FINISH         | Natural Satin          |  |
| SKU            | TW2TSE                 |  |
| UPC            | 819907020352           |  |