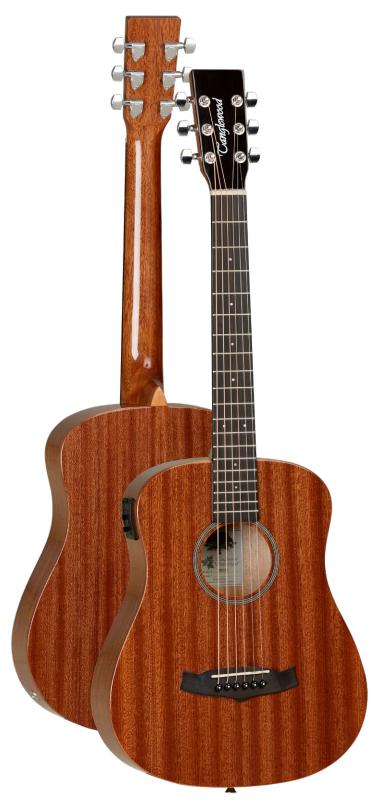

## TW2 TXE

| RANGE          | Winterleaf             |  |  |
|----------------|------------------------|--|--|
| SHAPE          | Travel Size            |  |  |
| ТОР            | Mahogany               |  |  |
| BACK           | Mahogany               |  |  |
| SIDES          | Mahogany               |  |  |
| FINGERBOARD    | Techwood               |  |  |
| BRIDGE         | Pau Ferro              |  |  |
| BINDING        | N/A                    |  |  |
| BRIDGE PINS    | ABS Black, White Dots  |  |  |
| NECK           | Mahogany               |  |  |
| NECK JOIN      | Dovetail               |  |  |
| NECK JOINED AT | 14th Fret              |  |  |
| MACHINE HEADS  | Chrome Die-cast        |  |  |
| NUT            | Nubone                 |  |  |
| SADDLE         | Nubone                 |  |  |
| FRET MARKERS   | ABS Pearl              |  |  |
| ROSETTE        | Herringbone            |  |  |
| END PIN        | Chrome                 |  |  |
| STRAP PIN      | Chrome                 |  |  |
| STRINGS        | Elixir Phosphor Bronze |  |  |
| ELECTRONICS    | Tanglewood TEQ-TGT     |  |  |
| FINISH         | Natural Gloss          |  |  |
| SKU            | TW2TXE                 |  |  |
| UPC            | 819907020369           |  |  |