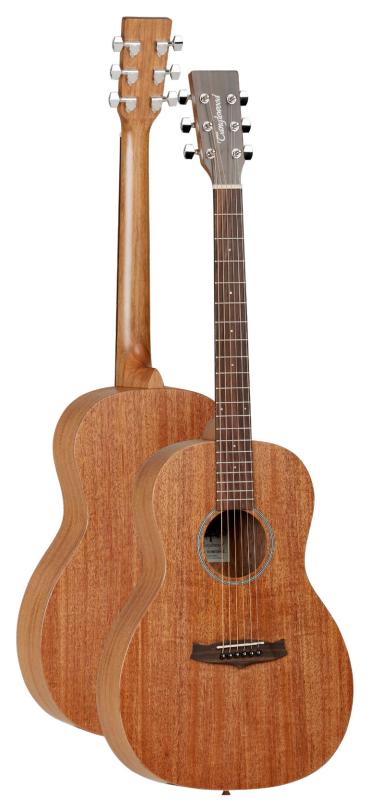

## TW3

| RANGE                                | Winterleaf                                      |
|--------------------------------------|-------------------------------------------------|
| SHAPE                                | Parlour                                         |
| TOP                                  | Mahogany                                        |
| BACK                                 | Mahogany                                        |
| SIDES                                | Mahogany                                        |
| FINGERBOARD                          | Techwood                                        |
| BRIDGE                               | Pau Ferro                                       |
| BINDING                              | N/A                                             |
| BRIDGE PINS                          | ABS Black, White Dots                           |
| NECK                                 | Mahogany                                        |
| NECK JOIN                            | Dovetail                                        |
| NECK JOINED AT                       | 14th Fret                                       |
| MACHINE HEADS                        | Chrome Die-cast                                 |
| NUT                                  | Nubone                                          |
| SADDLE                               | Nubone                                          |
| FRET MARKERS                         | ABS Pearl                                       |
| ROSETTE                              | Herringbone                                     |
| END PIN                              | Chrome                                          |
| =                                    | 01010                                           |
| STRAP PIN                            | Chrome                                          |
|                                      |                                                 |
| STRAP PIN                            | Chrome                                          |
| STRAP PIN<br>STRINGS                 | Chrome Elixir Phosphor Bronze                   |
| STRAP PIN STRINGS ELECTRONICS        | Chrome Elixir Phosphor Bronze N/A               |
| STRAP PIN STRINGS ELECTRONICS FINISH | Chrome Elixir Phosphor Bronze N/A Natural Satin |