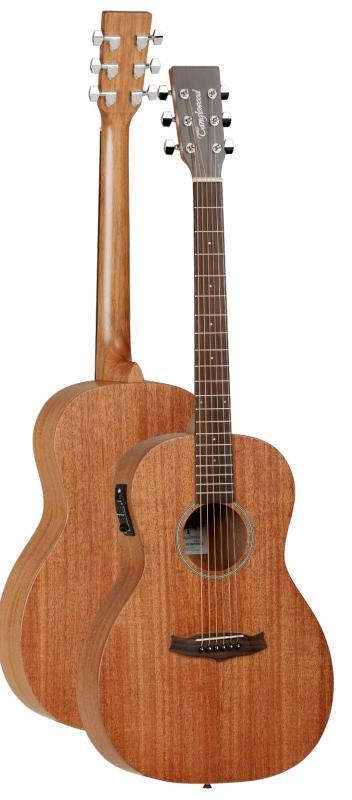

## TW3 E

| RANGE          | Winterleaf             |  |  |
|----------------|------------------------|--|--|
| SHAPE          | Parlour                |  |  |
| ТОР            | Mahogany               |  |  |
| BACK           | Mahogany               |  |  |
| SIDES          | Mahogany               |  |  |
| FINGERBOARD    | Techwood               |  |  |
| BRIDGE         | Pau Ferro              |  |  |
| BINDING        | N/A                    |  |  |
| BRIDGE PINS    | ABS Black, White Dots  |  |  |
| NECK           | Mahogany               |  |  |
| NECK JOIN      | Dovetail               |  |  |
| NECK JOINED AT | 14th Fret              |  |  |
| MACHINE HEADS  | Chrome Die-cast        |  |  |
| NUT            | Nubone                 |  |  |
| SADDLE         | Nubone                 |  |  |
| FRET MARKERS   | ABS Pearl              |  |  |
| ROSETTE        | Herringbone            |  |  |
| END PIN        | Chrome                 |  |  |
| STRAP PIN      | Chrome                 |  |  |
| STRINGS        | Elixir Phosphor Bronze |  |  |
| ELECTRONICS    | TW Premium Plus        |  |  |
| FINISH         | Natural Satin          |  |  |
| SKU            | TW3E                   |  |  |
| UPC            | 810944018845           |  |  |

## Dimensions

| Upper Bout Width    | 248mm | Nut Width          | 43mm   |
|---------------------|-------|--------------------|--------|
| Lower Bout Width    | 355mm | Width 14th Fret    | 54mm   |
| Waist Width         | 210mm | Scale Length       | 650mm  |
| Body Depth (Top)    | 93mm  | Neck Thickness 1F  | 20.5mm |
| Body Depth (Bottom) | 98mm  | Neck Thickness 10F | 22.5mm |
| Body Length         | 498mm |                    |        |
| Overall Length      | 986mm |                    |        |