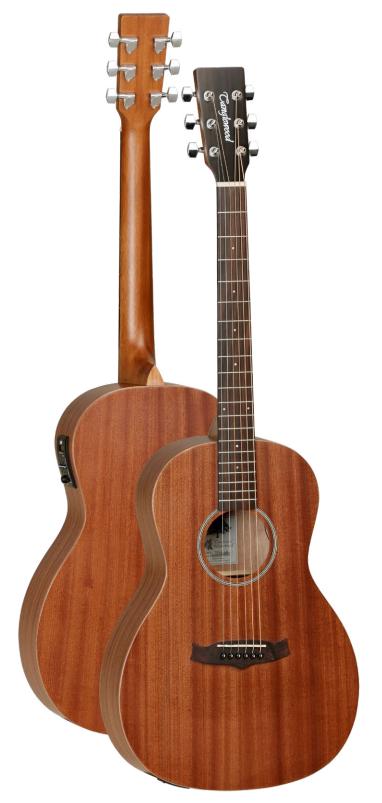

## TW3 E LH

| RANGE                                                                        | Winterleaf                                                                                             |
|------------------------------------------------------------------------------|--------------------------------------------------------------------------------------------------------|
| SHAPE                                                                        | Left Handed Parlour                                                                                    |
| TOP                                                                          | Mahogany                                                                                               |
| BACK                                                                         | Mahogany                                                                                               |
| SIDES                                                                        | Mahogany                                                                                               |
| FINGERBOARD                                                                  | Techwood                                                                                               |
| BRIDGE                                                                       | Pau Ferro                                                                                              |
| BINDING                                                                      | N/A                                                                                                    |
| BRIDGE PINS                                                                  | ABS Black, White Dots                                                                                  |
| NECK                                                                         | Mahogany                                                                                               |
| NECK JOIN                                                                    | Dovetail                                                                                               |
| NECK JOINED AT                                                               | 14th Fret                                                                                              |
| MACHINE HEADS                                                                | Chrome Die-cast                                                                                        |
|                                                                              | Gillottic Bio cast                                                                                     |
| NUT                                                                          | Nubone                                                                                                 |
|                                                                              |                                                                                                        |
| NUT                                                                          | Nubone                                                                                                 |
| NUT<br>SADDLE                                                                | Nubone<br>Nubone                                                                                       |
| NUT SADDLE FRET MARKERS                                                      | Nubone<br>Nubone<br>ABS Pearl                                                                          |
| NUT SADDLE FRET MARKERS ROSETTE                                              | Nubone Nubone ABS Pearl Herringbone                                                                    |
| NUT SADDLE FRET MARKERS ROSETTE END PIN                                      | Nubone Nubone ABS Pearl Herringbone Chrome                                                             |
| NUT SADDLE FRET MARKERS ROSETTE END PIN STRAP PIN                            | Nubone Nubone ABS Pearl Herringbone Chrome Chrome                                                      |
| NUT SADDLE FRET MARKERS ROSETTE END PIN STRAP PIN STRINGS                    | Nubone Nubone ABS Pearl Herringbone Chrome Chrome Elixir Phosphor Bronze                               |
| NUT SADDLE FRET MARKERS ROSETTE END PIN STRAP PIN STRINGS ELECTRONICS        | Nubone Nubone ABS Pearl Herringbone Chrome Chrome Elixir Phosphor Bronze TW Premium Plus               |
| NUT SADDLE FRET MARKERS ROSETTE END PIN STRAP PIN STRINGS ELECTRONICS FINISH | Nubone Nubone ABS Pearl Herringbone Chrome Chrome Elixir Phosphor Bronze TW Premium Plus Natural Satin |