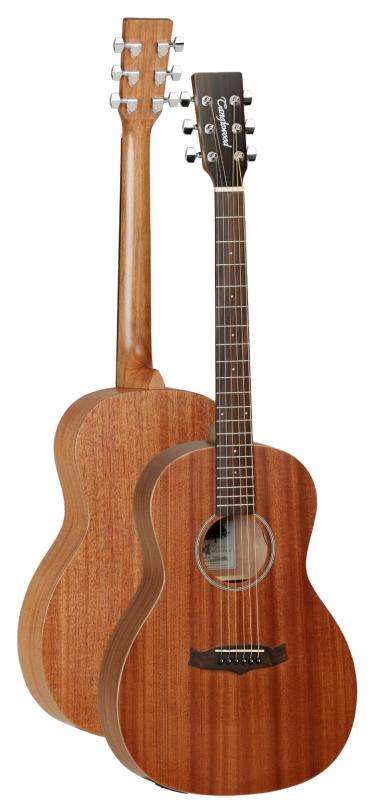

## TW3 LH

| RANGE          | Winterleaf             |  |
|----------------|------------------------|--|
| SHAPE          | Left Handed Parlour    |  |
| ТОР            | Mahogany               |  |
| BACK           | Mahogany               |  |
| SIDES          | Mahogany               |  |
| FINGERBOARD    | Techwood               |  |
| BRIDGE         | Pau Ferro              |  |
| BINDING        | N/A                    |  |
| BRIDGE PINS    | ABS Black, White Dots  |  |
| NECK           | Mahogany               |  |
| NECK JOIN      | Dovetail               |  |
| NECK JOINED AT | 14th Fret              |  |
| MACHINE HEADS  | Chrome Die-cast        |  |
| NUT            | Nubone                 |  |
| SADDLE         | Nubone                 |  |
| FRET MARKERS   | ABS Pearl              |  |
| ROSETTE        | Herringbone            |  |
| END PIN        | Chrome                 |  |
| STRAP PIN      | Chrome                 |  |
| STRINGS        | Elixir Phosphor Bronze |  |
| ELECTRONICS    | N/A                    |  |
| FINISH         | Natural Satin          |  |
| SKU            | TW3LH                  |  |
|                |                        |  |