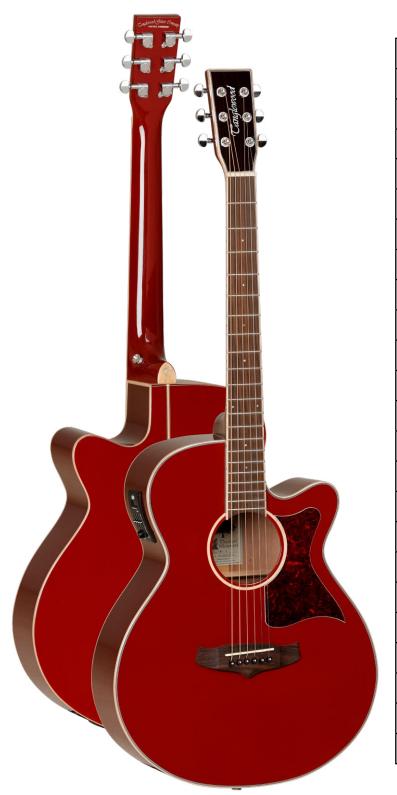

## TW4 E R

| RANGE                                                                        | Winterleaf                                                                        |
|------------------------------------------------------------------------------|-----------------------------------------------------------------------------------|
| SHAPE                                                                        | Super Folk Cutaway                                                                |
| TOP                                                                          | Solid Spruce                                                                      |
| BACK                                                                         | Mahogany                                                                          |
| SIDES                                                                        | Mahogany                                                                          |
| FINGERBOARD                                                                  | Techwood                                                                          |
| BRIDGE                                                                       | Techwood                                                                          |
| BINDING                                                                      | Maple with ABS BK/WH                                                              |
| BRIDGE PINS                                                                  | ABS Black, White Dots                                                             |
| NECK                                                                         | Nato                                                                              |
| NECK JOIN                                                                    | Dovetail                                                                          |
| NECK JOINED AT                                                               | 14th Fret                                                                         |
| MACHINE LIEADO                                                               | 0. 5. (                                                                           |
| MACHINE HEADS                                                                | Chrome Die-cast                                                                   |
| NUT                                                                          | Nubone                                                                            |
|                                                                              |                                                                                   |
| NUT                                                                          | Nubone                                                                            |
| NUT                                                                          | Nubone<br>Nubone                                                                  |
| NUT SADDLE FRET MARKERS                                                      | Nubone<br>Nubone<br>M.O.P.                                                        |
| NUT SADDLE FRET MARKERS ROSETTE                                              | Nubone Nubone M.O.P. Maple                                                        |
| NUT SADDLE FRET MARKERS ROSETTE END PIN                                      | Nubone Nubone M.O.P. Maple Chrome                                                 |
| NUT SADDLE FRET MARKERS ROSETTE END PIN STRAP PIN                            | Nubone Nubone M.O.P. Maple Chrome Chrome                                          |
| NUT SADDLE FRET MARKERS ROSETTE END PIN STRAP PIN STRINGS                    | Nubone Nubone M.O.P. Maple Chrome Chrome Elixir Nanoweb                           |
| NUT SADDLE FRET MARKERS ROSETTE END PIN STRAP PIN STRINGS ELECTRONICS        | Nubone Nubone M.O.P. Maple Chrome Chrome Elixir Nanoweb TW Premium Plus           |
| NUT SADDLE FRET MARKERS ROSETTE END PIN STRAP PIN STRINGS ELECTRONICS FINISH | Nubone Nubone M.O.P. Maple Chrome Chrome Elixir Nanoweb TW Premium Plus Red Gloss |