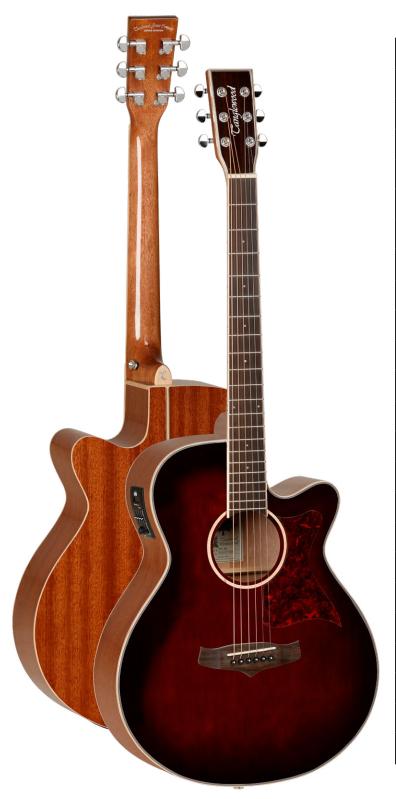

## TW4 E WB

|                | 1                     |
|----------------|-----------------------|
| RANGE          | Winterleaf            |
| SHAPE          | Super Folk Cutaway    |
| ТОР            | Solid Spruce          |
| BACK           | Mahogany              |
| SIDES          | Mahogany              |
| FINGERBOARD    | Techwood              |
| BRIDGE         | Techwood              |
| BINDING        | Maple with ABS BK/WH  |
| BRIDGE PINS    | ABS Black, White Dots |
| NECK           | Nato                  |
| NECK JOIN      | Dovetail              |
| NECK JOINED AT | 14th Fret             |
| MACHINE HEADS  | Chrome Die-cast       |
| NUT            | Nubone                |
| SADDLE         | Nubone                |
| FRET MARKERS   | M.O.P.                |
| ROSETTE        | Maple                 |
| END PIN        | Chrome                |
| STRAP PIN      | Chrome                |
| STRINGS        | Elixir Nanoweb        |
| ELECTRONICS    | TW Premium Plus       |
| FINISH         | Whiskey Barrel Gloss  |
| SKU            | TW4EWB                |
| UPC            | 810944018944          |
| UPC            | 810944018944          |