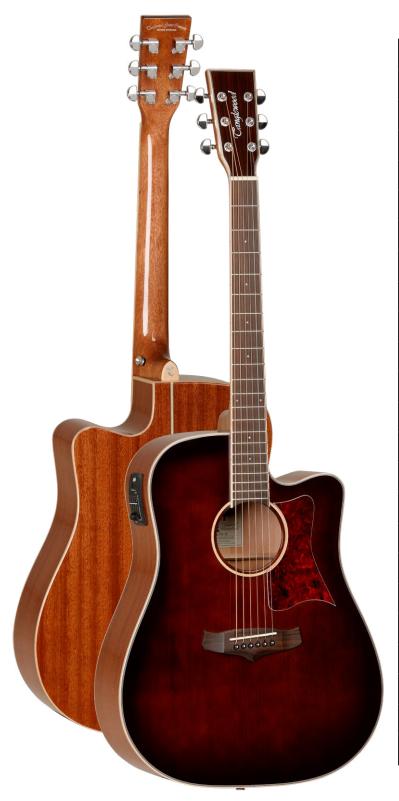

## TW5 E WB

| RANGE                                | Winterleaf                                                        |
|--------------------------------------|-------------------------------------------------------------------|
| SHAPE                                | Dreadnought Cutaway                                               |
| TOP                                  | Solid Spruce                                                      |
| BACK                                 | Mahogany                                                          |
| SIDES                                | Mahogany                                                          |
| FINGERBOARD                          | Techwood                                                          |
| BRIDGE                               | Techwood                                                          |
| BINDING                              | Maple with ABS BK/WH                                              |
| BRIDGE PINS                          | ABS Black, White Dots                                             |
| NECK                                 | Nato                                                              |
| NECK JOIN                            | Dovetail                                                          |
| NECK JOINED AT                       | 14th Fret                                                         |
| MACHINE HEADS                        | Chrome Die-cast                                                   |
| NUT                                  | Nubone                                                            |
| SADDLE                               | Nubone                                                            |
| FRET MARKERS                         | M.O.P.                                                            |
| ROSETTE                              | Maple                                                             |
|                                      | ·                                                                 |
| END PIN                              | Chrome                                                            |
| END PIN<br>STRAP PIN                 | -                                                                 |
|                                      | Chrome                                                            |
| STRAP PIN                            | Chrome Chrome                                                     |
| STRAP PIN<br>STRINGS                 | Chrome Chrome Elixir Nanoweb                                      |
| STRAP PIN STRINGS ELECTRONICS        | Chrome Chrome Elixir Nanoweb TW Premium Plus                      |
| STRAP PIN STRINGS ELECTRONICS FINISH | Chrome Chrome Elixir Nanoweb TW Premium Plus Whiskey Barrel Gloss |