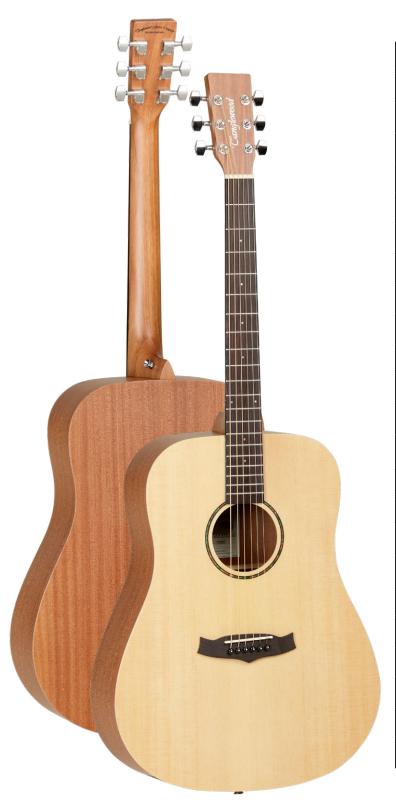

## TW7 D

| RANGE          | Winterleaf             |
|----------------|------------------------|
| SHAPE          | Dreadnought            |
| TOP            | Spruce                 |
| BACK           | Mahogany               |
| SIDES          | Mahogany               |
| FINGERBOARD    | Techwood               |
| BRIDGE         | Techwood               |
| BINDING        | N/A                    |
| BRIDGE PINS    | ABS Black, White Dots  |
| NECK           | Mahogany               |
| NECK JOIN      | Dovetail               |
| NECK JOINED AT | 14th Fret              |
| MACHINE HEADS  | Chrome Die-cast        |
| NUT            | ABS White              |
| SADDLE         | ABS White              |
| FRET MARKERS   | ABS White              |
| ROSETTE        | Green Abalone          |
| END PIN        | Chrome                 |
| STRAP PIN      | Chrome                 |
| STRINGS        | Elixir Phosphor Bronze |
| ELECTRONICS    | Tanglewood TW-EX4      |
| FINISH         | Natural Satin          |
| SKU            | TW7D                   |
| UPC            | 810944011518           |