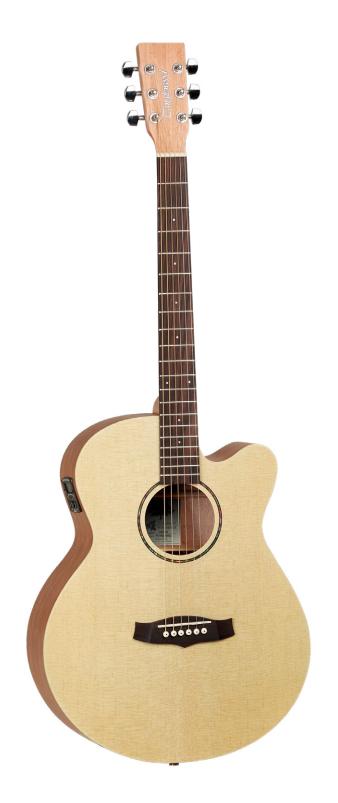

## TW7 SF

| RANGE          | Winterleaf             |
|----------------|------------------------|
| SHAPE          | Super Folk Cutaway     |
| TOP            | Spruce                 |
| BACK           | Mahogany               |
| SIDES          | Mahogany               |
| FINGERBOARD    | Techwood               |
| BRIDGE         | Techwood               |
| BINDING        | N/A                    |
| BRIDGE PINS    | ABS Black, White Dots  |
| NECK           | Mahogany               |
| NECK JOIN      | Dovetail               |
| NECK JOINED AT | 14th Fret              |
| MACHINE HEADS  | Chrome Die-cast        |
| NUT            | ABS White              |
| SADDLE         | ABS White              |
| FRET MARKERS   | ABS White              |
| ROSETTE        | Green Abalone          |
| END PIN        | Chrome                 |
| STRAP PIN      | Chrome                 |
| STRINGS        | Elixir Phosphor Bronze |
| ELECTRONICS    | Tanglewood TW-EX4      |
| FINISH         | Natural Satin          |
| SKU            | TW7SF                  |
| UPC            | 810944013123           |
|                |                        |