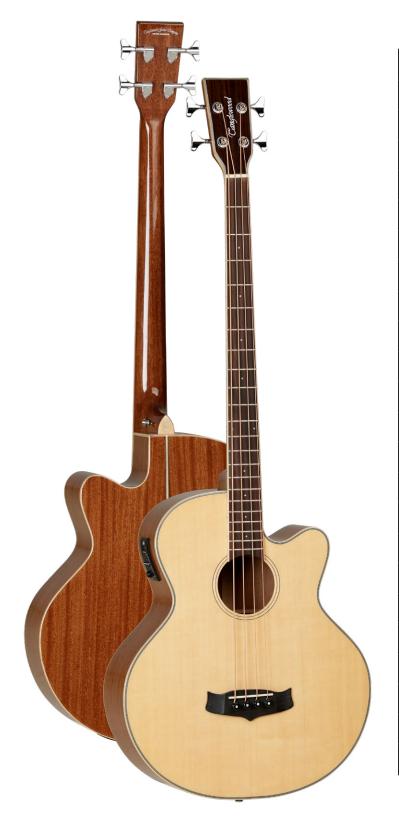

## TW8 E AB

| RANGE          | Winterleaf            |
|----------------|-----------------------|
| SHAPE          | Super Jumbo Bass      |
| TOP            | Solid Spruce          |
| BACK           | Mahogany              |
| SIDES          | Mahogany              |
| FINGERBOARD    | Techwood              |
| BRIDGE         | Techwood              |
| BINDING        | Maple with ABS BK/WH  |
| BRIDGE PINS    | ABS Black, White Dots |
| NECK           | Nato                  |
| NECK JOIN      | Dovetail              |
| NECK JOINED AT | 15th Fret             |
| MACHINE HEADS  | Chrome Die-cast       |
| NUT            | Nubone                |
| SADDLE         | Nubone                |
| FRET MARKERS   | M.O.P.                |
| ROSETTE        | Maple                 |
| END PIN        | Chrome                |
| STRAP PIN      | Chrome                |
| STRINGS        | Elixir Nanoweb        |
| ELECTRONICS    | TW Premium Plus       |
| FINISH         | Natural Gloss         |
| SKU            | TW8EAB                |
| UPC            | 810944014489          |
|                |                       |