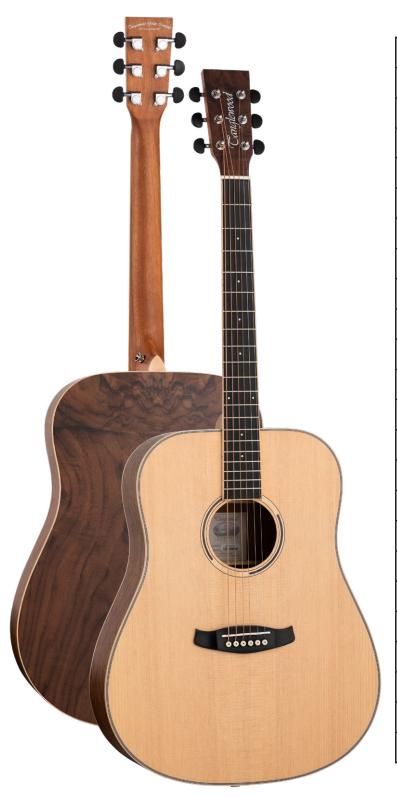

## DBT D EB

| Г              |                        |
|----------------|------------------------|
| RANGE          | Discovery              |
| SHAPE          | Dreadnought            |
| ТОР            | Spruce                 |
| BACK           | Hawaiian Rain Tree     |
| SIDES          | Walnut                 |
| FINGERBOARD    | Eboncore               |
| BRIDGE         | Eboncore               |
| BINDING        | Maple with ABS BK/WH   |
| BRIDGE PINS    | ABS Ivory, Black Dots  |
| NECK           | Mahogany               |
| NECK JOIN      | Dovetail               |
| NECK JOINED AT | 14th Fret              |
| MACHINE HEADS  | Chrome, Black Buttons  |
| NUT            | ABS White              |
| SADDLE         | ABS White              |
| FRET MARKERS   | ABS White Dot          |
| ROSETTE        | Maple/Mahogany         |
| END PIN        | Chrome                 |
| STRAP PIN      | Chrome                 |
| STRINGS        | Phosphor Bronze, 12-53 |
| ELECTRONICS    | N/A                    |
| FINISH         | Natural Satin          |
| SKU            | DBTDHR                 |
| UPC            | 819907021991           |
|                |                        |