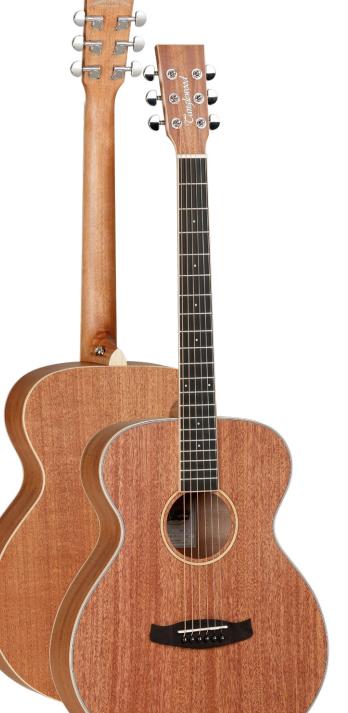

## TWU F

| RANGE          | Union                 |  |  |
|----------------|-----------------------|--|--|
| SHAPE          | Orchestra             |  |  |
| ТОР            | Solid Mahogany        |  |  |
| BACK           | Mahogany              |  |  |
| SIDES          | Mahogany              |  |  |
| FINGERBOARD    | Eboncore              |  |  |
| BRIDGE         | Black Walnut          |  |  |
| BINDING        | Maple with ABS BK/WH  |  |  |
| BRIDGE PINS    | ABS Black, White Dots |  |  |
| NECK           | Nato                  |  |  |
| NECK JOIN      | Dovetail              |  |  |
| NECK JOINED AT | 14th Fret             |  |  |
| MACHINE HEADS  | Chrome Die-cast       |  |  |
| NUT            | ABS White             |  |  |
| SADDLE         | ABS White             |  |  |
| FRET MARKERS   | ABS White Dot         |  |  |
| ROSETTE        | Maple                 |  |  |
| END PIN        | Chrome                |  |  |
| STRAP PIN      | Chrome                |  |  |
| STRINGS        | Elixir Nanoweb        |  |  |
| ELECTRONICS    | N/A                   |  |  |
| FINISH         | Natural Satin         |  |  |
| SKU            | TWUF                  |  |  |
| UPC            | 819907020208          |  |  |

## Dimensions

| Upper Bout Width    | 276mm | Nut Width          | 43mm   |
|---------------------|-------|--------------------|--------|
| Lower Bout Width    | 381mm | Width 14th Fret    | 54mm   |
| Waist Width         | 230mm | Scale Length       | 650mm  |
| Body Depth (Top)    | 92mm  | Neck Thickness 1F  | 20.5mm |
| Body Depth (Bottom) | 102mm | Neck Thickness 10F | 22.5mm |
| Body Length         | 473mm |                    |        |
| Overall Length      | 984mm |                    |        |