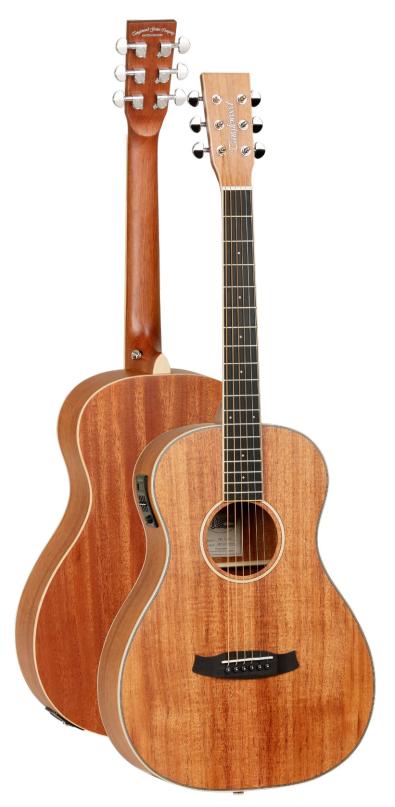

## TWU PE

| RANGE                                                                        | Union                                                                                     |
|------------------------------------------------------------------------------|-------------------------------------------------------------------------------------------|
| SHAPE                                                                        | Parlour                                                                                   |
| TOP                                                                          | Solid Mahogany                                                                            |
| BACK                                                                         | Mahogany                                                                                  |
| SIDES                                                                        | Mahogany                                                                                  |
| FINGERBOARD                                                                  | Eboncore                                                                                  |
| BRIDGE                                                                       | Black Walnut                                                                              |
| BINDING                                                                      | Maple with ABS BK/WH                                                                      |
| BRIDGE PINS                                                                  | ABS Black, White Dots                                                                     |
| NECK                                                                         | Nato                                                                                      |
| NECK JOIN                                                                    | Dovetail                                                                                  |
| NECK JOINED AT                                                               | 14th Fret                                                                                 |
|                                                                              |                                                                                           |
| MACHINE HEADS                                                                | Chrome Die-cast                                                                           |
| MACHINE HEADS NUT                                                            | Chrome Die-cast ABS White                                                                 |
|                                                                              |                                                                                           |
| NUT                                                                          | ABS White                                                                                 |
| NUT<br>SADDLE                                                                | ABS White ABS White                                                                       |
| NUT SADDLE FRET MARKERS                                                      | ABS White ABS White ABS White Dot                                                         |
| NUT SADDLE FRET MARKERS ROSETTE                                              | ABS White ABS White ABS White Dot Maple                                                   |
| NUT SADDLE FRET MARKERS ROSETTE END PIN                                      | ABS White ABS White ABS White Dot Maple Chrome                                            |
| NUT SADDLE FRET MARKERS ROSETTE END PIN STRAP PIN                            | ABS White ABS White ABS White Dot Maple Chrome Chrome                                     |
| NUT SADDLE FRET MARKERS ROSETTE END PIN STRAP PIN STRINGS                    | ABS White ABS White ABS White Dot Maple Chrome Chrome Elixir Nanoweb                      |
| NUT SADDLE FRET MARKERS ROSETTE END PIN STRAP PIN STRINGS ELECTRONICS        | ABS White ABS White ABS White Dot Maple Chrome Chrome Elixir Nanoweb TW-EX4               |
| NUT SADDLE FRET MARKERS ROSETTE END PIN STRAP PIN STRINGS ELECTRONICS FINISH | ABS White ABS White ABS White Dot Maple Chrome Chrome Elixir Nanoweb TW-EX4 Natural Satin |