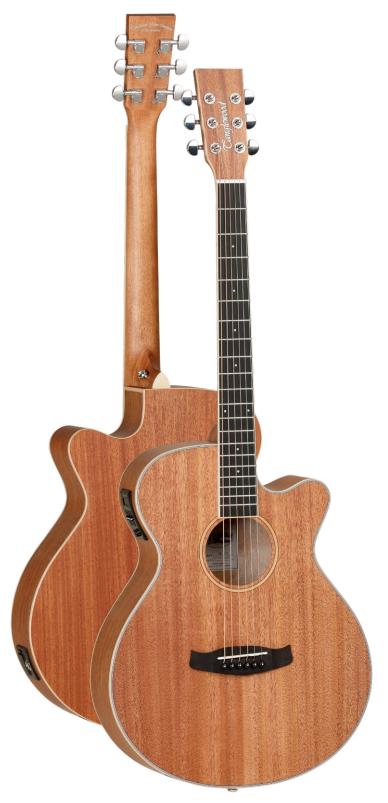

## TWU SFCE

| RANGE                                                                    | Union                                                                           |
|--------------------------------------------------------------------------|---------------------------------------------------------------------------------|
| SHAPE                                                                    | Super Folk Cutaway                                                              |
| TOP                                                                      | Solid Mahogany                                                                  |
| BACK                                                                     | Mahogany                                                                        |
| SIDES                                                                    | Mahogany                                                                        |
| FINGERBOARD                                                              | Eboncore                                                                        |
| BRIDGE                                                                   | Black Walnut                                                                    |
| BINDING                                                                  | Maple with ABS BK/WH                                                            |
| BRIDGE PINS                                                              | ABS Black, White Dots                                                           |
| NECK                                                                     | Nato                                                                            |
| NECK JOIN                                                                | Dovetail                                                                        |
| NECK JOINED AT                                                           | 14th Fret                                                                       |
| MACHINE HEADS                                                            | Chrome Die-cast                                                                 |
| NULT                                                                     | A D.C. \A/In:t-                                                                 |
| NUT                                                                      | ABS White                                                                       |
| SADDLE                                                                   | ABS White                                                                       |
|                                                                          |                                                                                 |
| SADDLE                                                                   | ABS White                                                                       |
| SADDLE<br>FRET MARKERS                                                   | ABS White ABS White Dot                                                         |
| SADDLE FRET MARKERS ROSETTE                                              | ABS White ABS White Dot Maple                                                   |
| SADDLE FRET MARKERS ROSETTE END PIN                                      | ABS White ABS White Dot Maple Chrome                                            |
| SADDLE FRET MARKERS ROSETTE END PIN STRAP PIN                            | ABS White ABS White Dot Maple Chrome Chrome                                     |
| SADDLE FRET MARKERS ROSETTE END PIN STRAP PIN STRINGS                    | ABS White ABS White Dot Maple Chrome Chrome Elixir Nanoweb                      |
| SADDLE FRET MARKERS ROSETTE END PIN STRAP PIN STRINGS ELECTRONICS        | ABS White ABS White Dot Maple Chrome Chrome Elixir Nanoweb TW-EX4               |
| SADDLE FRET MARKERS ROSETTE END PIN STRAP PIN STRINGS ELECTRONICS FINISH | ABS White ABS White Dot Maple Chrome Chrome Elixir Nanoweb TW-EX4 Natural Satin |