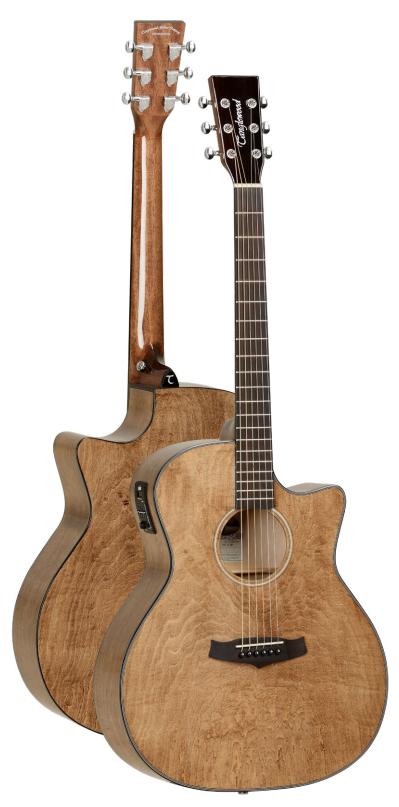

## TVC X MP

| - ALLOS        |                       |  |
|----------------|-----------------------|--|
| RANGE          | Evolution Exotic      |  |
| SHAPE          | Venetian Cutaway      |  |
| ТОР            | Maple                 |  |
| BACK           | Maple                 |  |
| SIDES          | Maple                 |  |
| FINGERBOARD    | Techwood              |  |
| BRIDGE         | Techwood              |  |
| BINDING        | ABS Black & White     |  |
| BRIDGE PINS    | ABS Black, White Dots |  |
| NECK           | Mahogany              |  |
| NECK JOIN      | Dovetail              |  |
| NECK JOINED AT | 14th Fret             |  |
| MACHINE HEADS  | Chrome Die-cast       |  |
| NUT            | PPS                   |  |
| SADDLE         | PPS                   |  |
| FRET MARKERS   | N/A                   |  |
| ROSETTE        | Maple                 |  |
| END PIN        | Chrome                |  |
| STRAP PIN      | Chrome                |  |
| STRINGS        | Elixir                |  |
| ELECTRONICS    | TW Premium Plus       |  |
| FINISH         | Natural Satin         |  |
| SKU            | TVCXMP                |  |
| UPC            | 810944019002          |  |