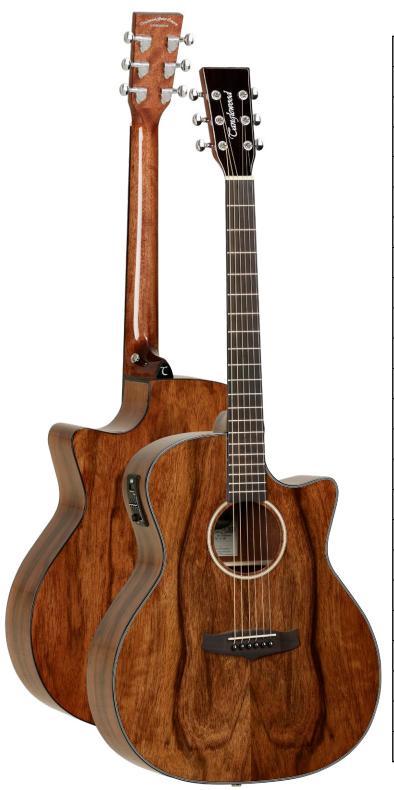

## TVC X PW

| RANGE                                                                        | Evolution Exotic                                                     |
|------------------------------------------------------------------------------|----------------------------------------------------------------------|
| SHAPE                                                                        | Venetian Cutaway                                                     |
| TOP                                                                          | Pacific Walnut                                                       |
| BACK                                                                         | Pacific Walnut                                                       |
| SIDES                                                                        | Pacific Walnut                                                       |
| FINGERBOARD                                                                  | Techwood                                                             |
| BRIDGE                                                                       | Techwood                                                             |
| BINDING                                                                      | ABS Black & White                                                    |
| BRIDGE PINS                                                                  | ABS Black, White Dots                                                |
| NECK                                                                         | Mahogany                                                             |
| NECK JOIN                                                                    | Dovetail                                                             |
| NECK JOINED AT                                                               | 14th Fret                                                            |
|                                                                              |                                                                      |
| MACHINE HEADS                                                                | Chrome Die-cast                                                      |
| NUT                                                                          | Chrome Die-cast PPS                                                  |
|                                                                              |                                                                      |
| NUT                                                                          | PPS                                                                  |
| NUT                                                                          | PPS<br>PPS                                                           |
| NUT SADDLE FRET MARKERS                                                      | PPS PPS N/A                                                          |
| NUT SADDLE FRET MARKERS ROSETTE                                              | PPS PPS N/A Maple                                                    |
| NUT SADDLE FRET MARKERS ROSETTE END PIN                                      | PPS PPS N/A Maple Chrome                                             |
| NUT SADDLE FRET MARKERS ROSETTE END PIN STRAP PIN                            | PPS PPS N/A Maple Chrome Chrome                                      |
| NUT SADDLE FRET MARKERS ROSETTE END PIN STRAP PIN STRINGS                    | PPS PPS N/A Maple Chrome Chrome Elixir                               |
| NUT SADDLE FRET MARKERS ROSETTE END PIN STRAP PIN STRINGS ELECTRONICS        | PPS PPS N/A Maple Chrome Chrome Elixir TW Premium Plus               |
| NUT SADDLE FRET MARKERS ROSETTE END PIN STRAP PIN STRINGS ELECTRONICS FINISH | PPS PPS N/A Maple Chrome Chrome Elixir TW Premium Plus Natural Satin |