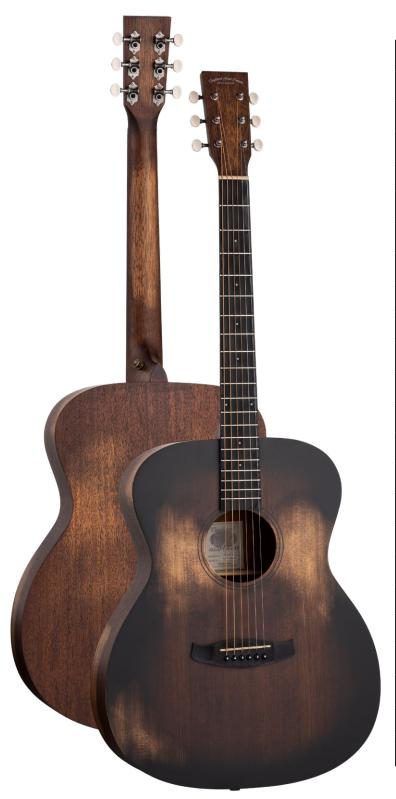

## TW OT 2

|                                                                   | 1                                                                                                      |
|-------------------------------------------------------------------|--------------------------------------------------------------------------------------------------------|
| RANGE                                                             | Auld Trinity                                                                                           |
| SHAPE                                                             | Orchestra                                                                                              |
| TOP                                                               | Solid Spruce                                                                                           |
| BACK                                                              | Mahogany                                                                                               |
| SIDES                                                             | Mahogany                                                                                               |
| FINGERBOARD                                                       | Eboncore                                                                                               |
| BRIDGE                                                            | Eboncore                                                                                               |
| BINDING                                                           | N/A                                                                                                    |
| BRIDGE PINS                                                       | ABS Black, White Dots                                                                                  |
| NECK                                                              | Nato                                                                                                   |
| NECK JOIN                                                         | Dovetail                                                                                               |
| NECK JOINED AT                                                    | 14th Fret                                                                                              |
| MACHINE HEADS                                                     | Chrome Open Back                                                                                       |
| NUT                                                               | ABS Ivory                                                                                              |
| SADDLE                                                            | ABS Ivory                                                                                              |
| SADDLL                                                            | 7 LBG IVOIY                                                                                            |
| FRET MARKERS                                                      | ABS White Dot                                                                                          |
|                                                                   | -                                                                                                      |
| FRET MARKERS                                                      | ABS White Dot                                                                                          |
| FRET MARKERS ROSETTE                                              | ABS White Dot ABS Black                                                                                |
| FRET MARKERS ROSETTE END PIN                                      | ABS White Dot ABS Black Vintage Chrome                                                                 |
| FRET MARKERS ROSETTE END PIN STRAP PIN                            | ABS White Dot ABS Black Vintage Chrome Vintage Chrome                                                  |
| FRET MARKERS ROSETTE END PIN STRAP PIN STRINGS                    | ABS White Dot  ABS Black  Vintage Chrome  Vintage Chrome  Phosphor Bronze                              |
| FRET MARKERS ROSETTE END PIN STRAP PIN STRINGS ELECTRONICS        | ABS White Dot  ABS Black  Vintage Chrome  Vintage Chrome  Phosphor Bronze  N/A                         |
| FRET MARKERS ROSETTE END PIN STRAP PIN STRINGS ELECTRONICS FINISH | ABS White Dot  ABS Black  Vintage Chrome  Vintage Chrome  Phosphor Bronze  N/A  Distressed Burst Satin |