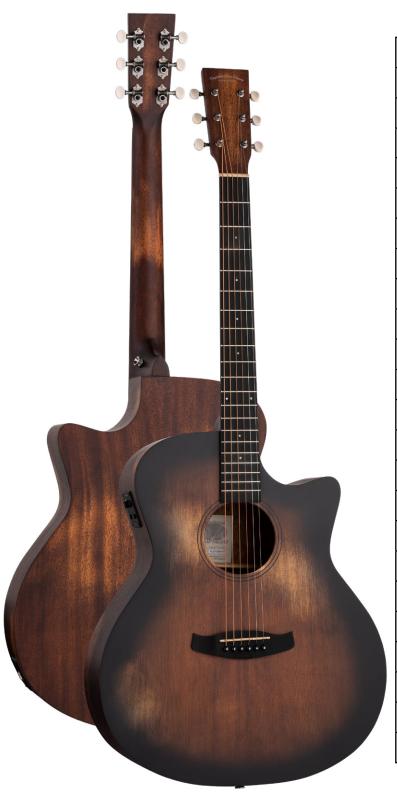

## TW OT 4 VC E

| RANGE          | Auld Trinity           |
|----------------|------------------------|
| SHAPE          | Venetian Cutaway       |
| TOP            | Solid Spruce           |
| BACK           | Mahogany               |
| SIDES          | Mahogany               |
| FINGERBOARD    | Eboncore               |
| BRIDGE         | Eboncore               |
| BINDING        | N/A                    |
| BRIDGE PINS    | ABS Black, White Dots  |
| NECK           | Nato                   |
| NECK JOIN      | Dovetail               |
| NECK JOINED AT | 14th Fret              |
| MACHINE HEADS  | Chrome Open Back       |
| NUT            | ABS Ivory              |
| SADDLE         | ABS Ivory              |
| FRET MARKERS   | ABS White Dot          |
| ROSETTE        | ABS Black              |
| END PIN        | Vintage Chrome         |
| STRAP PIN      | Vintage Chrome         |
| STRINGS        | Phosphor Bronze        |
| ELECTRONICS    | Fishman Presys 1       |
| FINISH         | Distressed Burst Satin |
| SKU            | TWOT4VCE               |
| UPC            | 819907022325           |
|                |                        |