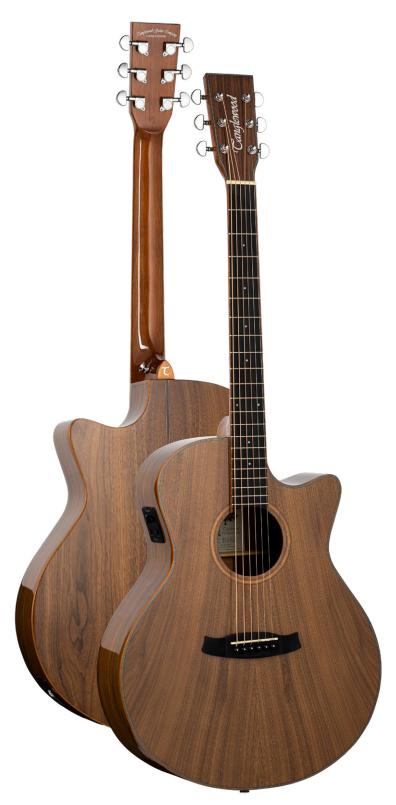

## TW4 E VC BW

| RANGE          | Winterleaf Exotic                      |  |  |
|----------------|----------------------------------------|--|--|
|                | Grand Auditorium,                      |  |  |
| SHAPE          | Venetian Cutaway                       |  |  |
| ТОР            | Solid Mahogany,<br>Black Walnut Veneer |  |  |
| BACK           | Black Walnut                           |  |  |
|                |                                        |  |  |
| SIDES          | Black Walnut                           |  |  |
| FINGERBOARD    | Eboncore                               |  |  |
| BRIDGE         | Techwood                               |  |  |
| BINDING        | Mahogany, ABS BK/WH                    |  |  |
| BRIDGE PINS    | ABS Black, White Dots                  |  |  |
| NECK           | Nato                                   |  |  |
| NECK JOIN      | Dovetail                               |  |  |
| NECK JOINED AT | 14th Fret                              |  |  |
| MACHINE HEADS  | Chrome Grover                          |  |  |
| NUT            | Nubone                                 |  |  |
| SADDLE         | Nubone                                 |  |  |
| FRET MARKERS   | Dot M.O.P.                             |  |  |
| ROSETTE        | Mahogany, ABS BK                       |  |  |
| END PIN        | Chrome                                 |  |  |
| STRAP PIN      | Chrome                                 |  |  |
| STRINGS        | Elixir Nanoweb                         |  |  |
| ELECTRONICS    | TW Premium Plus                        |  |  |
| FINISH         | Natural Gloss                          |  |  |
| SKU            | TW4EVCBW                               |  |  |
| UPC            | 819907022134                           |  |  |