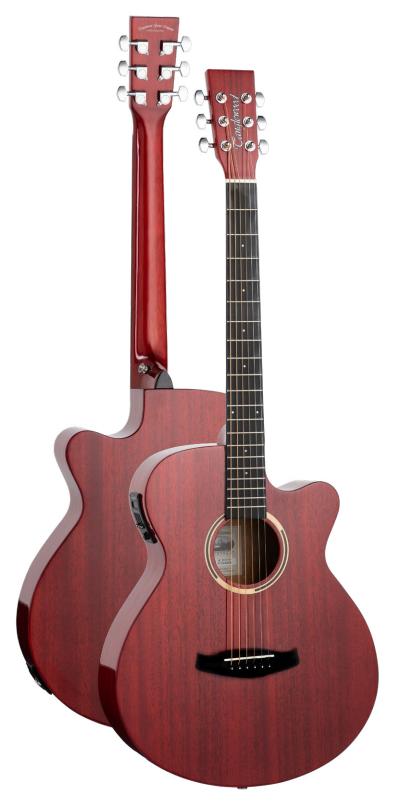

## DBT SFCE TR G

| RANGE                                                                        | Discovery                                                                                                   |
|------------------------------------------------------------------------------|-------------------------------------------------------------------------------------------------------------|
| SHAPE                                                                        | Super Folk Cutaway                                                                                          |
| TOP                                                                          | Mahogany                                                                                                    |
| BACK                                                                         | Mahogany                                                                                                    |
| SIDES                                                                        | Mahogany                                                                                                    |
| FINGERBOARD                                                                  | Eboncore                                                                                                    |
| BRIDGE                                                                       | Eboncore                                                                                                    |
| BINDING                                                                      | N/A                                                                                                         |
| BRIDGE PINS                                                                  | ABS Black, Ivory Dots                                                                                       |
| NECK                                                                         | Mahogany                                                                                                    |
| NECK JOIN                                                                    | Dovetail                                                                                                    |
| NECK JOINED AT                                                               | 14th Fret                                                                                                   |
|                                                                              |                                                                                                             |
| MACHINE HEADS                                                                | Chrome, Black Buttons                                                                                       |
| MACHINE HEADS NUT                                                            | Chrome, Black Buttons  ABS White                                                                            |
|                                                                              | <u> </u>                                                                                                    |
| NUT                                                                          | ABS White                                                                                                   |
| NUT<br>SADDLE                                                                | ABS White ABS White                                                                                         |
| NUT SADDLE FRET MARKERS                                                      | ABS White ABS White ABS White Dot                                                                           |
| NUT SADDLE FRET MARKERS ROSETTE                                              | ABS White ABS White ABS White Dot Maple/Mahogany                                                            |
| NUT SADDLE FRET MARKERS ROSETTE END PIN                                      | ABS White ABS White ABS White Dot Maple/Mahogany Chrome                                                     |
| NUT SADDLE FRET MARKERS ROSETTE END PIN STRAP PIN                            | ABS White ABS White ABS White Dot Maple/Mahogany Chrome Chrome                                              |
| NUT SADDLE FRET MARKERS ROSETTE END PIN STRAP PIN STRINGS                    | ABS White ABS White ABS White Dot Maple/Mahogany Chrome Chrome Phosphor Bronze, 12-53                       |
| NUT SADDLE FRET MARKERS ROSETTE END PIN STRAP PIN STRINGS ELECTRONICS        | ABS White ABS White ABS White Dot Maple/Mahogany Chrome Chrome Phosphor Bronze, 12-53 TW-EX4                |
| NUT SADDLE FRET MARKERS ROSETTE END PIN STRAP PIN STRINGS ELECTRONICS FINISH | ABS White ABS White ABS White Dot Maple/Mahogany Chrome Chrome Phosphor Bronze, 12-53 TW-EX4 Thru Red Gloss |