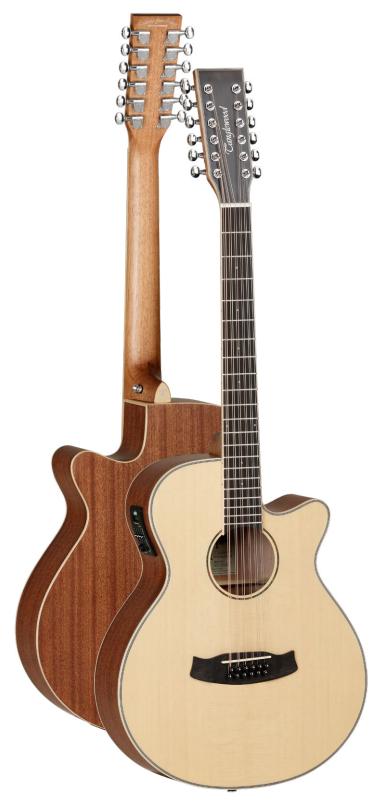

## TW12 CE

| RANGE          | Winterleaf              |
|----------------|-------------------------|
| SHAPE          | 12 String Dread Cutaway |
| TOP            | Spruce                  |
| BACK           | Mahogany                |
| SIDES          | Mahogany                |
| FINGERBOARD    | Eboncore                |
| BRIDGE         | Techwood                |
| BINDING        | Maple with ABS BK/WH    |
| BRIDGE PINS    | ABS Black, White Dots   |
| NECK           | Nato                    |
| NECK JOIN      | Dovetail                |
| NECK JOINED AT | 14th Fret               |
| MACHINE HEADS  | Chrome Die-cast         |
| NUT            | Nubone                  |
| SADDLE         | Nubone                  |
| FRET MARKERS   | M.O.P.                  |
| ROSETTE        | Maple                   |
| END PIN        | Chrome                  |
| STRAP PIN      | Chrome                  |
| STRINGS        | Elixir Nanoweb          |
| ELECTRONICS    | TW Premium Plus         |
| FINISH         | Natural Satin           |
| SKU            | TW12CE                  |
| UPC            | 801944010253            |
|                |                         |