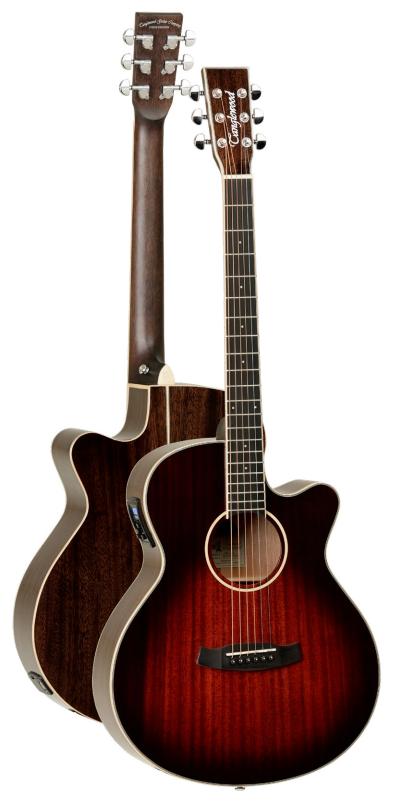

## TW4CEAVB

| RANGE                                                                    | Winterleaf                                                                            |
|--------------------------------------------------------------------------|---------------------------------------------------------------------------------------|
| SHAPE                                                                    | Super Folk Cutaway                                                                    |
| TOP                                                                      | Solid Mahogany                                                                        |
| BACK                                                                     | Mahogany                                                                              |
| SIDES                                                                    | Mahogany                                                                              |
| FINGERBOARD                                                              | Techwood                                                                              |
| BRIDGE                                                                   | Techwood                                                                              |
| BINDING                                                                  | Maple with ABS BK/WH                                                                  |
| BRIDGE PINS                                                              | ABS Black, White Dots                                                                 |
| NECK                                                                     | Nato                                                                                  |
| NECK JOIN                                                                | Dovetail                                                                              |
| NECK JOINED AT                                                           | 14th Fret                                                                             |
| MACHINE HEADS                                                            | Chrome Die-cast                                                                       |
| NUT                                                                      | Nubone                                                                                |
|                                                                          | 110.00110                                                                             |
| SADDLE                                                                   | Nubone                                                                                |
|                                                                          |                                                                                       |
| SADDLE                                                                   | Nubone                                                                                |
| SADDLE<br>FRET MARKERS                                                   | Nubone<br>M.O.P.                                                                      |
| SADDLE FRET MARKERS ROSETTE                                              | Nubone M.O.P. Maple                                                                   |
| SADDLE FRET MARKERS ROSETTE END PIN                                      | Nubone M.O.P. Maple Chrome                                                            |
| SADDLE FRET MARKERS ROSETTE END PIN STRAP PIN                            | Nubone M.O.P. Maple Chrome Chrome                                                     |
| SADDLE FRET MARKERS ROSETTE END PIN STRAP PIN STRINGS                    | Nubone M.O.P. Maple Chrome Chrome Elixir Nanoweb                                      |
| SADDLE FRET MARKERS ROSETTE END PIN STRAP PIN STRINGS ELECTRONICS        | Nubone M.O.P. Maple Chrome Chrome Elixir Nanoweb TW Premium Plus                      |
| SADDLE FRET MARKERS ROSETTE END PIN STRAP PIN STRINGS ELECTRONICS FINISH | Nubone M.O.P. Maple Chrome Chrome Elixir Nanoweb TW Premium Plus Autumn Vintage Gloss |