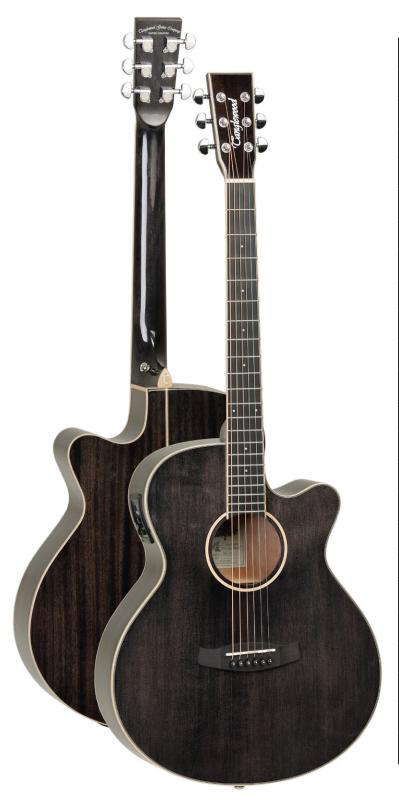

## TW4CEBS

| RANGE          | Winterleaf            |
|----------------|-----------------------|
| SHAPE          | Super Folk Cutaway    |
| TOP            | Solid Mahogany        |
| BACK           | Mahogany              |
| SIDES          | Mahogany              |
| FINGERBOARD    | Techwood              |
| BRIDGE         | Techwood              |
| BINDING        | Maple with ABS BK/WH  |
| BRIDGE PINS    | ABS Black, White Dots |
| NECK           | Nato                  |
| NECK JOIN      | Dovetail              |
| NECK JOINED AT | 14th Fret             |
| MACHINE HEADS  | Chrome Die-cast       |
| NUT            | Nubone                |
| SADDLE         | Nubone                |
| FRET MARKERS   | M.O.P.                |
| ROSETTE        | Maple                 |
| END PIN        | Chrome                |
| STRAP PIN      | Chrome                |
| STRINGS        | Elixir Nanoweb        |
| ELECTRONICS    | TW Premium Plus       |
| FINISH         | Black Shadow Gloss    |
| SKU            | TW4CEBS               |
| UPC            | 819907021441          |
|                |                       |