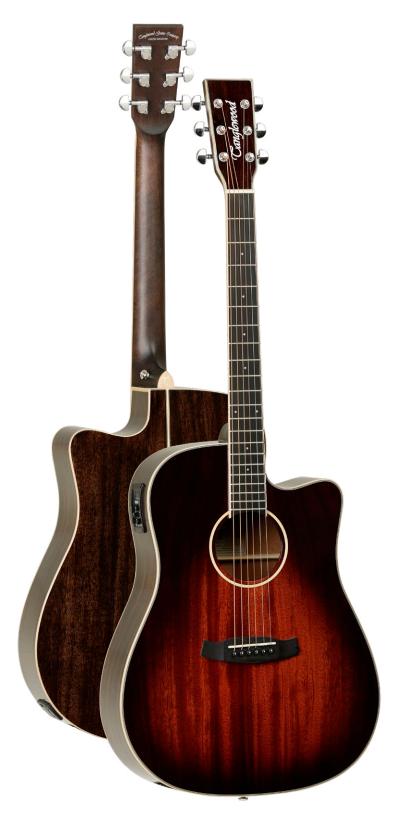

## TW5CEAVB

| RANGE                  | Winterleaf                              |  |  |
|------------------------|-----------------------------------------|--|--|
| SHAPE                  | Dreadnought Cutaway                     |  |  |
| ТОР                    | Solid Mahogany                          |  |  |
| BACK                   | Mahogany                                |  |  |
| SIDES                  | Mahogany                                |  |  |
| FINGERBOARD            | Techwood                                |  |  |
| BRIDGE                 | Techwood                                |  |  |
| BINDING                | Maple with ABS BK/WH                    |  |  |
| BRIDGE PINS            | ABS Black, White Dots                   |  |  |
| NECK                   | Nato                                    |  |  |
| NECK JOIN              | Dovetail                                |  |  |
| NECK JOINED AT         | 14th Fret                               |  |  |
| MACHINE HEADS          | Chrome Die-cast                         |  |  |
| NUT                    | Nubone                                  |  |  |
| SADDLE                 | Nubone                                  |  |  |
| FRET MARKERS           | M.O.P.                                  |  |  |
| ROSETTE                | Maple                                   |  |  |
| END PIN                | Chrome                                  |  |  |
| STRAP PIN              | Chrome                                  |  |  |
|                        | Elixir Nanoweb                          |  |  |
| STRINGS                | Elixir Nanoweb                          |  |  |
| STRINGS<br>ELECTRONICS | Elixir Nanoweb<br>TW Premium Plus       |  |  |
|                        |                                         |  |  |
| ELECTRONICS            | TW Premium Plus                         |  |  |
| ELECTRONICS<br>FINISH  | TW Premium Plus<br>Autumn Vintage Gloss |  |  |

## Dimensions

| Upper Bout Width    | 295mm  | Nut Width          | 43mm   |
|---------------------|--------|--------------------|--------|
| Lower Bout Width    | 398mm  | Width 14th Fret    | 54mm   |
| Waist Width         | 278mm  | Scale Length       | 650mm  |
| Body Depth (Top)    | 100mm  | Neck Thickness 1F  | 20.5mm |
| Body Depth (Bottom) | 115mm  | Neck Thickness 10F | 22.5mm |
| Body Length         | 505mm  |                    |        |
| Overall Length      | 1038mm |                    |        |