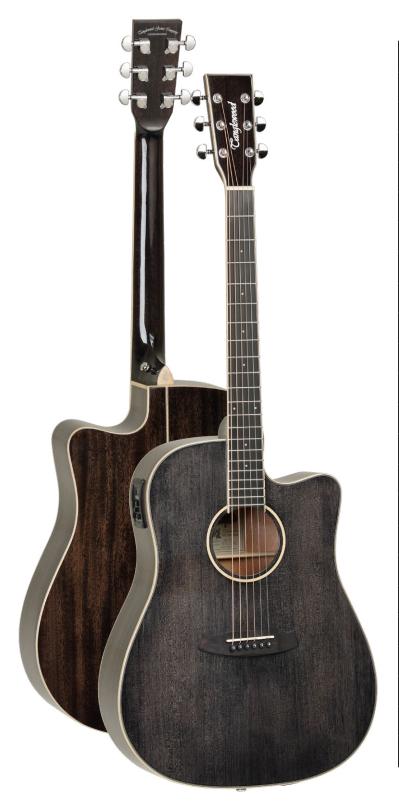

## TW5CEBS

| RANGE                                                                    | Winterleaf                                                                          |
|--------------------------------------------------------------------------|-------------------------------------------------------------------------------------|
| SHAPE                                                                    | Dreadnought Cutaway                                                                 |
| TOP                                                                      | Solid Mahogany                                                                      |
| BACK                                                                     | Mahogany                                                                            |
| SIDES                                                                    | Mahogany                                                                            |
| FINGERBOARD                                                              | Techwood                                                                            |
| BRIDGE                                                                   | Techwood                                                                            |
| BINDING                                                                  | Maple with ABS BK/WH                                                                |
| BRIDGE PINS                                                              | ABS Black, White Dots                                                               |
| NECK                                                                     | Nato                                                                                |
| NECK JOIN                                                                | Dovetail                                                                            |
| NECK JOINED AT                                                           | 14th Fret                                                                           |
| MACHINE HEADS                                                            | Chrome Die-cast                                                                     |
|                                                                          |                                                                                     |
| NUT                                                                      | Nubone                                                                              |
| NUT<br>SADDLE                                                            | Nubone<br>Nubone                                                                    |
|                                                                          |                                                                                     |
| SADDLE                                                                   | Nubone                                                                              |
| SADDLE<br>FRET MARKERS                                                   | Nubone<br>M.O.P.                                                                    |
| SADDLE FRET MARKERS ROSETTE                                              | Nubone M.O.P. Maple                                                                 |
| SADDLE FRET MARKERS ROSETTE END PIN                                      | Nubone M.O.P. Maple Chrome                                                          |
| SADDLE FRET MARKERS ROSETTE END PIN STRAP PIN                            | Nubone M.O.P. Maple Chrome Chrome                                                   |
| SADDLE FRET MARKERS ROSETTE END PIN STRAP PIN STRINGS                    | Nubone M.O.P. Maple Chrome Chrome Elixir Nanoweb                                    |
| SADDLE FRET MARKERS ROSETTE END PIN STRAP PIN STRINGS ELECTRONICS        | Nubone M.O.P. Maple Chrome Chrome Elixir Nanoweb TW Premium Plus                    |
| SADDLE FRET MARKERS ROSETTE END PIN STRAP PIN STRINGS ELECTRONICS FINISH | Nubone M.O.P. Maple Chrome Chrome Elixir Nanoweb TW Premium Plus Black Shadow Gloss |