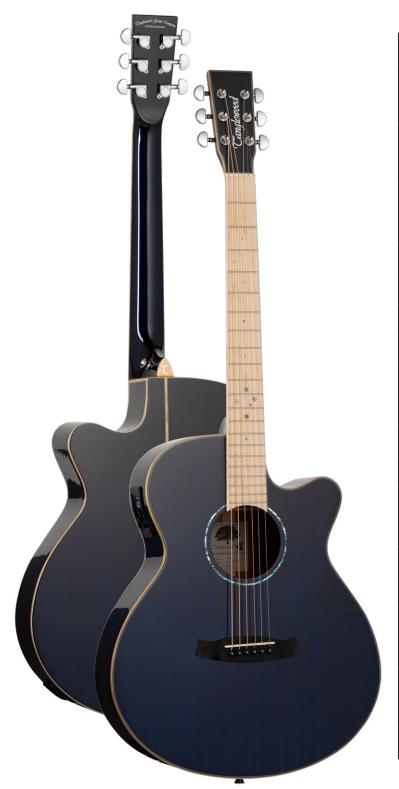

## TW4CEBLA

| RANGE                 | Winterleaf                 |
|-----------------------|----------------------------|
| SHAPE                 | Super Folk Cutaway         |
| TOP                   | Solid Mahogany             |
| BACK                  | Mahogany                   |
| SIDES                 | Mahogany                   |
| FINGERBOARD           | Maple                      |
| BRIDGE                | Techwood                   |
| BINDING               | Maple with ABS BK/WH       |
| BRIDGE PINS           | ABS Black, White Dots      |
| NECK                  | Nato                       |
| NECK JOIN             | Dovetail                   |
| NECK JOINED AT        | 14th Fret                  |
| MACHINE HEADS         | Chrome Die-cast            |
| NUT                   | Nubone                     |
| SADDLE                | Nubone                     |
| FRET MARKERS          | M.O.P.                     |
| ROSETTE               | Abalone Decal              |
| END PIN               | Chrome                     |
| STRAP PIN             | Chrome                     |
| STRINGS               | Elixir Nanoweb             |
|                       |                            |
| ELECTRONICS           | TW Premium Plus            |
| ELECTRONICS<br>FINISH | TW Premium Plus Blue Gloss |
|                       |                            |
| FINISH                | Blue Gloss                 |