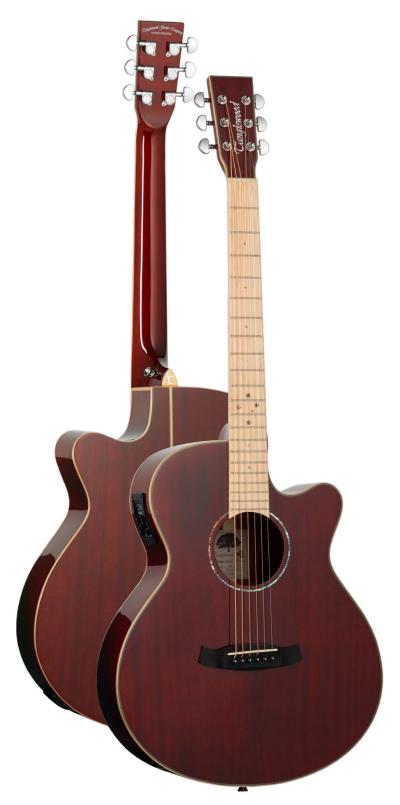

## TW4CEBLB

| DANCE          | Alimboulo of          |
|----------------|-----------------------|
| -              | Winterleaf            |
| SHAPE          | Super Folk Cutaway    |
| TOP            | Solid Mahogany        |
| BACK           | Mahogany              |
| SIDES          | Mahogany              |
| FINGERBOARD I  | Maple                 |
| BRIDGE -       | Techwood              |
| BINDING        | Maple with ABS BK/WH  |
| BRIDGE PINS    | ABS Black, White Dots |
| NECK 1         | Nato                  |
| NECK JOIN      | Dovetail              |
| NECK JOINED AT | 14th Fret             |
| MACHINE HEADS  | Chrome Die-cast       |
| TUN            | Nubone                |
| SADDLE         | Nubone                |
| FRET MARKERS   | M.O.P.                |
| ROSETTE        | Abalone Decal         |
| END PIN        | Chrome                |
| STRAP PIN (    | Chrome                |
| STRINGS E      | Elixir Nanoweb        |
| ELECTRONICS -  | TW Premium Plus       |
| FINISH         | Barossa Red Gloss     |
| SKU -          | TW4CEBLB              |
|                |                       |

## Dimensions

| Upper Bout Width    | 276mm  |
|---------------------|--------|
| Lower Bout Width    | 378mm  |
| Waist Width         | 232mm  |
| Body Depth (Top)    | 95mm   |
| Body Depth (Bottom) | 110mm  |
| Body Length         | 480mm  |
| Overall Length      | 1010mm |

| Nut Width          | 43mm   |
|--------------------|--------|
| Width 14th Fret    | 54mm   |
| Scale Length       | 650mm  |
| Neck Thickness 1F  | 20.5mm |
| Neck Thickness 10F | 22.5mm |
|                    |        |
|                    |        |