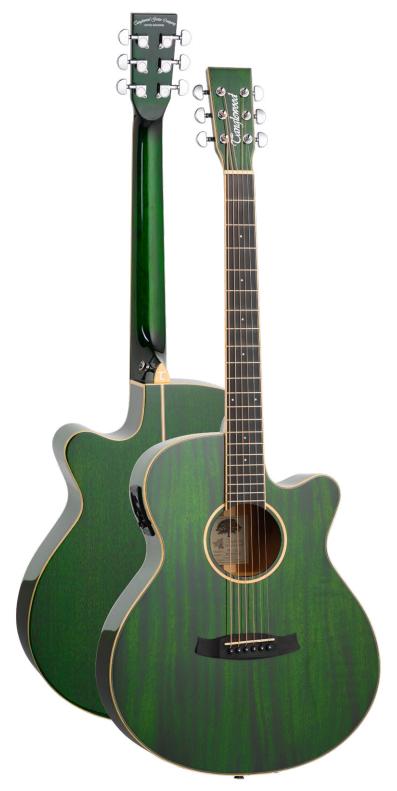

## TW4CEFG

| RANGE                                                                    | Winterleaf                                                                        |
|--------------------------------------------------------------------------|-----------------------------------------------------------------------------------|
| SHAPE                                                                    | Super Folk Cutaway                                                                |
| TOP                                                                      | Solid Mahogany                                                                    |
| BACK                                                                     | Mahogany                                                                          |
| SIDES                                                                    | Mahogany                                                                          |
| FINGERBOARD                                                              | Techwood                                                                          |
| BRIDGE                                                                   | Techwood                                                                          |
| BINDING                                                                  | Maple with ABS BK/WH                                                              |
| BRIDGE PINS                                                              | ABS Black, White Dots                                                             |
| NECK                                                                     | Nato                                                                              |
| NECK JOIN                                                                | Dovetail                                                                          |
| NECK JOINED AT                                                           | 14th Fret                                                                         |
| MACHINE HEADS                                                            | Chrome Die-cast                                                                   |
|                                                                          |                                                                                   |
| NUT                                                                      | Nubone                                                                            |
| SADDLE                                                                   | Nubone<br>Nubone                                                                  |
|                                                                          | +                                                                                 |
| SADDLE                                                                   | Nubone                                                                            |
| SADDLE<br>FRET MARKERS                                                   | Nubone<br>M.O.P.                                                                  |
| SADDLE FRET MARKERS ROSETTE                                              | Nubone M.O.P. Maple                                                               |
| SADDLE FRET MARKERS ROSETTE END PIN                                      | Nubone M.O.P. Maple Chrome                                                        |
| SADDLE FRET MARKERS ROSETTE END PIN STRAP PIN                            | Nubone M.O.P. Maple Chrome Chrome                                                 |
| SADDLE FRET MARKERS ROSETTE END PIN STRAP PIN STRINGS                    | Nubone M.O.P. Maple Chrome Chrome Elixir Nanoweb                                  |
| SADDLE FRET MARKERS ROSETTE END PIN STRAP PIN STRINGS ELECTRONICS        | Nubone M.O.P. Maple Chrome Chrome Elixir Nanoweb TW Premium Plus                  |
| SADDLE FRET MARKERS ROSETTE END PIN STRAP PIN STRINGS ELECTRONICS FINISH | Nubone M.O.P. Maple Chrome Chrome Elixir Nanoweb TW Premium Plus Thru Green Gloss |