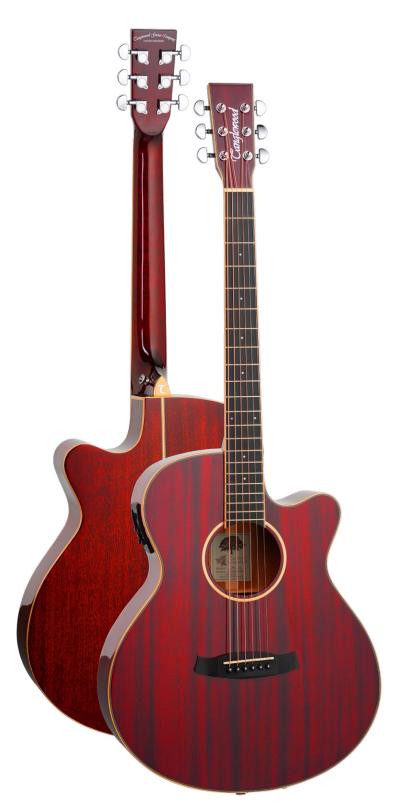

## TW4CER

| RANGE          | Winterleaf            |  |  |
|----------------|-----------------------|--|--|
| SHAPE          | Super Folk Cutaway    |  |  |
| ТОР            | Solid Mahogany        |  |  |
| BACK           | Mahogany              |  |  |
| SIDES          | Mahogany              |  |  |
| FINGERBOARD    | Techwood              |  |  |
| BRIDGE         | Techwood              |  |  |
| BINDING        | Maple with ABS BK/WH  |  |  |
| BRIDGE PINS    | ABS Black, White Dots |  |  |
| NECK           | Nato                  |  |  |
| NECK JOIN      | Dovetail              |  |  |
| NECK JOINED AT | 14th Fret             |  |  |
| MACHINE HEADS  | Chrome Die-cast       |  |  |
| NUT            | Nubone                |  |  |
| SADDLE         | Nubone                |  |  |
| FRET MARKERS   | M.O.P.                |  |  |
| ROSETTE        | Maple                 |  |  |
| END PIN        | Chrome                |  |  |
| STRAP PIN      | Chrome                |  |  |
| STRINGS        | Elixir Nanoweb        |  |  |
| ELECTRONICS    | TW Premium Plus       |  |  |
| FINISH         | Thru Red Gloss        |  |  |
| SKU            | TW4CER                |  |  |
| UPC            | 819907020277          |  |  |