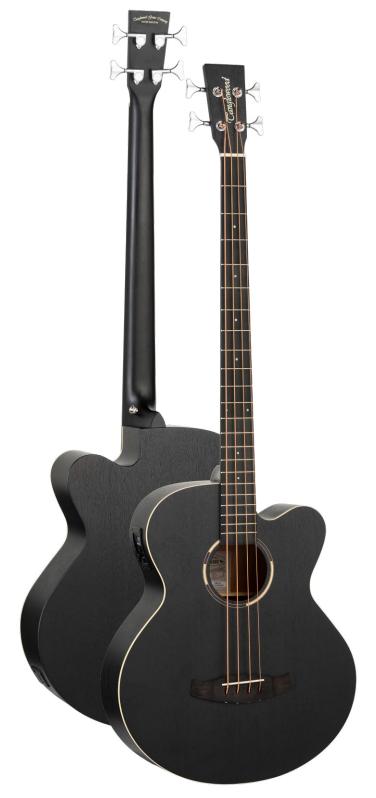

## **TWBBAB**

| RANGE                                                                    | Blackbird                                                                                                       |
|--------------------------------------------------------------------------|-----------------------------------------------------------------------------------------------------------------|
| SHAPE                                                                    | Acoustic Bass                                                                                                   |
| ТОР                                                                      | Mahogany                                                                                                        |
| BACK                                                                     | Mahogany                                                                                                        |
| SIDES                                                                    | Mahogany                                                                                                        |
| FINGERBOARD                                                              | Engineered Wood                                                                                                 |
| BRIDGE                                                                   | Engineered Wood                                                                                                 |
| BINDING                                                                  | ABS Beige                                                                                                       |
| BRIDGE PINS                                                              | ABS Black, White Dots                                                                                           |
| NECK                                                                     | Mahogany                                                                                                        |
| NECK JOIN                                                                | Dovetail                                                                                                        |
| NECK JOINED AT                                                           | 15th Fret                                                                                                       |
| MACHINE HEADS                                                            | Chrome Die-cast                                                                                                 |
|                                                                          |                                                                                                                 |
| NUT                                                                      | PPS White                                                                                                       |
| NUT<br>SADDLE                                                            | PPS White PPS White                                                                                             |
|                                                                          |                                                                                                                 |
| SADDLE                                                                   | PPS White                                                                                                       |
| SADDLE<br>FRET MARKERS                                                   | PPS White ABS White                                                                                             |
| SADDLE FRET MARKERS ROSETTE                                              | PPS White  ABS White  Wood, with ABS Edge                                                                       |
| SADDLE FRET MARKERS ROSETTE END PIN                                      | PPS White  ABS White  Wood, with ABS Edge  Chrome                                                               |
| SADDLE FRET MARKERS ROSETTE END PIN STRAP PIN                            | PPS White  ABS White  Wood, with ABS Edge  Chrome  Chrome                                                       |
| SADDLE FRET MARKERS ROSETTE END PIN STRAP PIN STRINGS                    | PPS White  ABS White  Wood, with ABS Edge  Chrome  Chrome  Bronze Bass                                          |
| SADDLE FRET MARKERS ROSETTE END PIN STRAP PIN STRINGS ELECTRONICS        | PPS White  ABS White  Wood, with ABS Edge  Chrome  Chrome  Bronze Bass  TW Premium Plus                         |
| SADDLE FRET MARKERS ROSETTE END PIN STRAP PIN STRINGS ELECTRONICS FINISH | PPS White  ABS White  Wood, with ABS Edge  Chrome  Chrome  Bronze Bass  TW Premium Plus  Smokestack Black Satin |