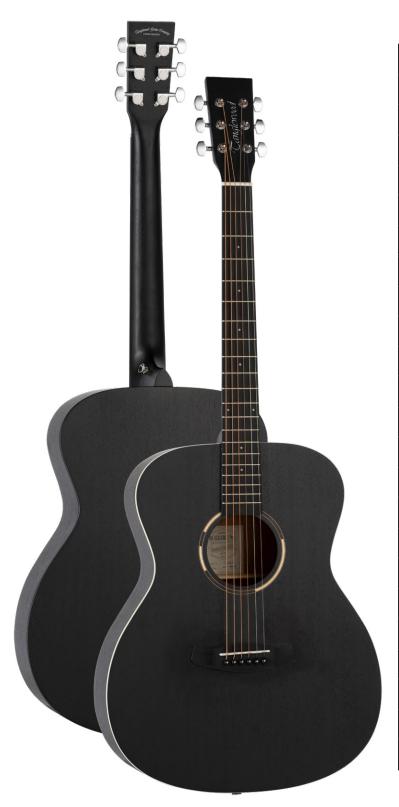

## **TWBBO**

|                | 1                      |
|----------------|------------------------|
| RANGE          | Blackbird              |
| SHAPE          | Orchestra/Folk         |
| TOP            | Mahogany               |
| BACK           | Mahogany               |
| SIDES          | Mahogany               |
| FINGERBOARD    | Engineered Wood        |
| BRIDGE         | Engineered Wood        |
| BINDING        | ABS Beige              |
| BRIDGE PINS    | ABS Black, White Dots  |
| NECK           | Mahogany               |
| NECK JOIN      | Dovetail               |
| NECK JOINED AT | 14th Fret              |
| MACHINE HEADS  | Chrome Die-cast        |
| NUT            | PPS White              |
| SADDLE         | PPS White              |
| FRET MARKERS   | ABS White              |
| ROSETTE        | Wood, with ABS Edge    |
| END PIN        | Chrome                 |
| STRAP PIN      | Chrome                 |
| STRINGS        | Phosphor Bronze        |
| ELECTRONICS    | N/A                    |
| FINISH         | Smokestack Black Satin |
| SKU            | TWCBBO                 |
| OKO            |                        |
| ONO            |                        |