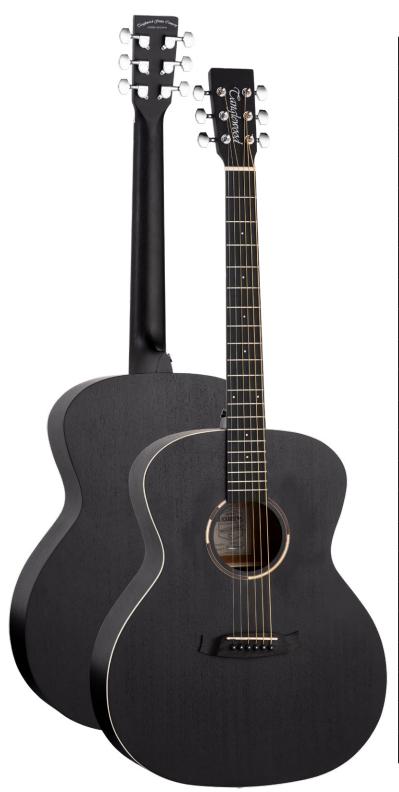

## **TWBBOLH**

| RANGE          | Left Handed Blackbird  |
|----------------|------------------------|
| SHAPE          | Orchestra/Folk         |
| TOP            | Mahogany               |
| BACK           | Mahogany               |
| SIDES          | Mahogany               |
| FINGERBOARD    | Engineered Wood        |
| BRIDGE         | Engineered Wood        |
| BINDING        | ABS Beige              |
| BRIDGE PINS    | ABS Black, White Dots  |
| NECK           | Mahogany               |
| NECK JOIN      | Dovetail               |
| NECK JOINED AT | 14th Fret              |
| MACHINE HEADS  | Chrome Die-cast        |
| NUT            | PPS White              |
| SADDLE         | PPS White              |
| FRET MARKERS   | ABS White              |
| ROSETTE        | Wood, with ABS Edge    |
| END PIN        | Chrome                 |
| STRAP PIN      | Chrome                 |
| STRINGS        | Phosphor Bronze        |
| ELECTRONICS    | N/A                    |
| FINISH         | Smokestack Black Satin |
| SKU            | TWCBBOLH               |
| UPC            | 819907021670           |