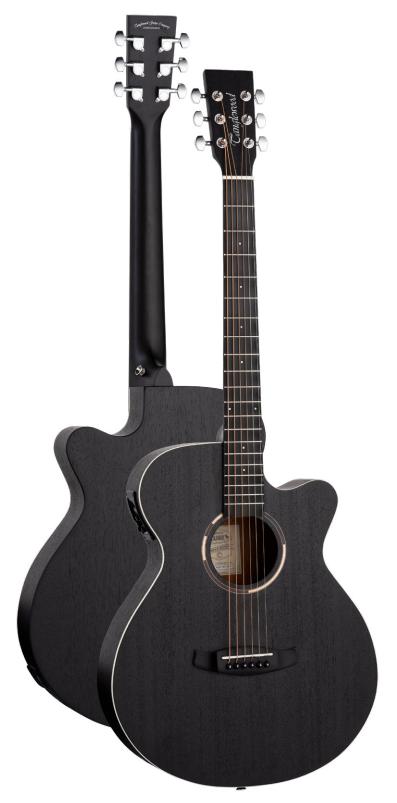

## **TWBBSFCE**

| RANGE                                                             | Blackbird                                                                                          |
|-------------------------------------------------------------------|----------------------------------------------------------------------------------------------------|
| SHAPE                                                             | Super Folk Cutaway                                                                                 |
| TOP                                                               | Mahogany                                                                                           |
| BACK                                                              | Mahogany                                                                                           |
| SIDES                                                             | Mahogany                                                                                           |
| FINGERBOARD                                                       | Engineered Wood                                                                                    |
| BRIDGE                                                            | Engineered Wood                                                                                    |
| BINDING                                                           | ABS Beige                                                                                          |
| BRIDGE PINS                                                       | ABS Black, White Dots                                                                              |
| NECK                                                              | Mahogany                                                                                           |
| NECK JOIN                                                         | Dovetail                                                                                           |
| NECK JOINED AT                                                    | 14th Fret                                                                                          |
| MACHINE HEADS                                                     | Chrome Die-cast                                                                                    |
| NUT                                                               | PPS White                                                                                          |
| CADDLE                                                            | DDC 14# #                                                                                          |
| SADDLE                                                            | PPS White                                                                                          |
| FRET MARKERS                                                      | ABS White                                                                                          |
|                                                                   |                                                                                                    |
| FRET MARKERS                                                      | ABS White                                                                                          |
| FRET MARKERS ROSETTE                                              | ABS White Wood, with ABS Edge                                                                      |
| FRET MARKERS ROSETTE END PIN                                      | ABS White Wood, with ABS Edge Chrome                                                               |
| FRET MARKERS ROSETTE END PIN STRAP PIN                            | ABS White Wood, with ABS Edge Chrome Chrome                                                        |
| FRET MARKERS ROSETTE END PIN STRAP PIN STRINGS                    | ABS White Wood, with ABS Edge Chrome Chrome Phosphor Bronze                                        |
| FRET MARKERS ROSETTE END PIN STRAP PIN STRINGS ELECTRONICS        | ABS White Wood, with ABS Edge Chrome Chrome Phosphor Bronze TW Premium Plus                        |
| FRET MARKERS ROSETTE END PIN STRAP PIN STRINGS ELECTRONICS FINISH | ABS White Wood, with ABS Edge Chrome Chrome Phosphor Bronze TW Premium Plus Smokestack Black Satin |